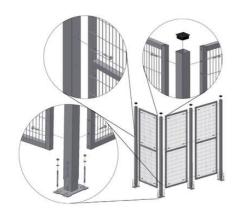

## PRODUCT DESCRIPTION

SmartSafe is a simple and strong system with wire mesh panels without frames with bent edges for increased strength. A cutting kit is available as standard accessory, making it easy to adjust both width and height when assembling.