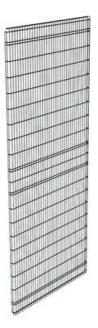

## **ARION SMARTSAFE T12 PANEL**

12050191 Panel 1900x500 mm, T12

- Most popular safety fence system
- System heights 1410, 2080 mm
- Easy to install

## **SPECIFICATIONS**

| Color         | Black RAL 9005 |
|---------------|----------------|
| Mesh size     | 20x100 mm      |
| Panel height  | 1900 mm        |
| Panel width   | 500 mm         |
| System height | 2080 mm        |
| Weight        | 5.1 kg         |
| Wire strenght | 3/5 mm         |