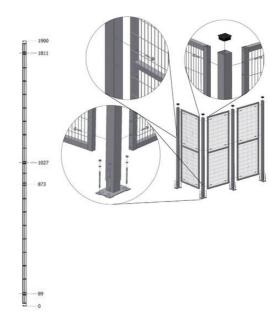

## **ARION SMARTSAFE T12 PANEL**

12050191 Panel 1900x500 mm, T12

- Most popular safety fence system
- System heights 1410, 2080 mm
- Easy to install

## PRODUCT DESCRIPTION

SmartSafe is a simple and strong system with wire mesh panels without frames with bent edges for increased strength. A cutting kit is available as standard accessory, making it easy to adjust both width and height when assembling.

## **SPECIFICATIONS**

| Color         | Black RAL 9005 |
|---------------|----------------|
| Mesh size     | 20x100 mm      |
| Panel height  | 1900 mm        |
| Panel width   | 500 mm         |
| System height | 2080 mm        |
| Weight        | 5.1 kg         |
| Wire strenght | 3/5 mm         |