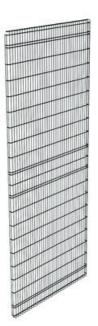

## **ARION SMARTSAFE T12 PANEL**

12060191 Panel 1900x600 mm, T12

- Most popular safety fence system
- System heights 1410, 2080 mm
- Easy to install

## **SPECIFICATIONS**

| Color         | Black RAL 9005 |
|---------------|----------------|
| Mesh size     | 20x100 mm      |
| Panel height  | 1900 mm        |
| Panel width   | 600 mm         |
| System height | 2080 mm        |
| Weight        | 6 kg           |
| Wire strenght | 3/5 mm         |