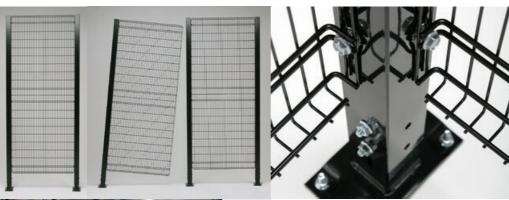

## PRODUCT DESCRIPTION

SmartSafe is a simple and strong system with wire mesh panels without frames with bent edges for increased strength. A cutting kit is available as standard accessory, making it easy to adjust both width and height when assembling.

There are also standard accessories for the system that make it easy to build with our other systems.

Wire meshes: 100×20 mm, wire diameter 3 & 5 mm