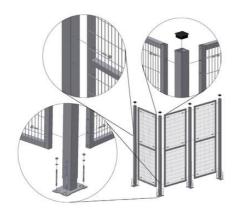

## PRODUCT DESCRIPTION

SmartSafe is a simple and strong system with wire mesh panels without frames with bent edges for increased strength. A cutting kit is available as standard accessory, making it easy to adjust both width and height when assembling.

There are also standard accessories for the system that make it easy to build with our other systems.

Wire meshes: 100×20 mm, wire diameter 3 & 5 mm