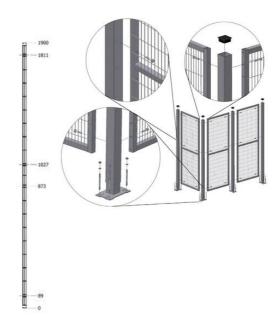

## **ARION SMARTSAFE T12 PANEL**

12060191 Panel 1900x600 mm, T12

- Most popular safety fence system
- System heights 1410, 2080 mm
- Easy to install

## PRODUCT DESCRIPTION

SmartSafe is a simple and strong system with wire mesh panels without frames with bent edges for increased strength. A cutting kit is available as standard accessory, making it easy to adjust both width and height when assembling.

## **SPECIFICATIONS**

| Color         | Black RAL 9005 |
|---------------|----------------|
| Mesh size     | 20x100 mm      |
| Panel height  | 1900 mm        |
| Panel width   | 600 mm         |
| System height | 2080 mm        |
| Weight        | 6 kg           |
| Wire strenght | 3/5 mm         |