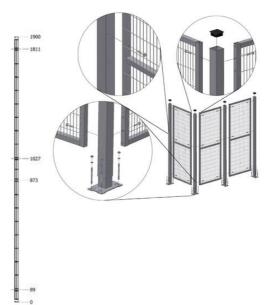

## SPECIFICATIONS

| Color         | Black RAL 9005 |
|---------------|----------------|
| Mesh size     | 20x100 mm      |
| Panel height  | 1900 mm        |
| Panel width   | 700 mm         |
| System height | 2080 mm        |
| Weight        | 6.8 kg         |
| Wire strenght | 3/5 mm         |