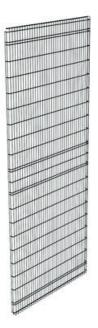

## **ARION SMARTSAFE T12 PANEL**

12080191 Panel 1900x800 mm, T12

- Most popular safety fence system
- System heights 1410, 2080 mm
- Easy to install

## **SPECIFICATIONS**

| Color         | Black RAL 9005 |
|---------------|----------------|
| Mesh size     | 20x100 mm      |
| Panel height  | 1900 mm        |
| Panel width   | 800 mm         |
| System height | 2080 mm        |
| Weight        | 7.8 kg         |
| Wire strenght | 3/5 mm         |