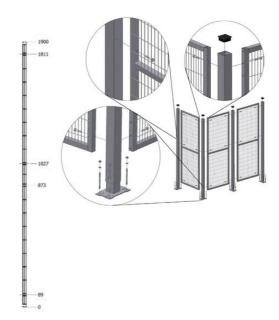

## **ARION SMARTSAFE T12 PANEL**

12080191 Panel 1900x800 mm, T12

- Most popular safety fence system
- System heights 1410, 2080 mm
- Easy to install

## PRODUCT DESCRIPTION

SmartSafe is a simple and strong system with wire mesh panels without frames with bent edges for increased strength. A cutting kit is available as standard accessory, making it easy to adjust both width and height when assembling.

## **SPECIFICATIONS**

| Color         | Black RAL 9005 |
|---------------|----------------|
| Mesh size     | 20x100 mm      |
| Panel height  | 1900 mm        |
| Panel width   | 800 mm         |
| System height | 2080 mm        |
| Weight        | 7.8 kg         |
| Wire strenght | 3/5 mm         |