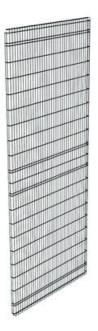

## **ARION SMARTSAFE T12 PANEL**

12120191 Panel 1900x1200 mm, T12

- Most popular safety fence system
- System heights 1410, 2080 mm
- Easy to install

## **SPECIFICATIONS**

| Color         | Black RAL 9005 |
|---------------|----------------|
| Mesh size     | 20x100 mm      |
| Panel height  | 1900 mm        |
| Panel width   | 1200 mm        |
| System height | 2080 mm        |
| Weight        | 11.6 kg        |
| Wire strenght | 3/5 mm         |