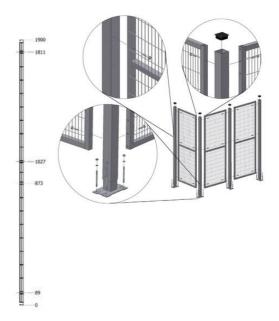

## PRODUCT DESCRIPTION

SmartSafe is a simple and strong system with wire mesh panels without frames with bent edges for increased strength. A cutting kit is available as standard accessory, making it easy to adjust both width and height when assembling.

There are also standard accessories for the system that make it easy to build with our other systems.

Wire meshes: 100×20 mm, wire diameter 3 & 5 mm