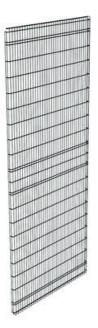

## **ARION SMARTSAFE T12 PANEL**

12150191 Panel 1900x1500 mm, T12

- Most popular safety fence system
- System heights 1410, 2080 mm
- Easy to install

## **SPECIFICATIONS**

| Color         | Black RAL 9005 |
|---------------|----------------|
| Mesh size     | 20x100 mm      |
| Panel height  | 1900 mm        |
| Panel width   | 1500 mm        |
| System height | 2080 mm        |
| Weight        | 14.2 kg        |
| Wire strenght | 3/5 mm         |