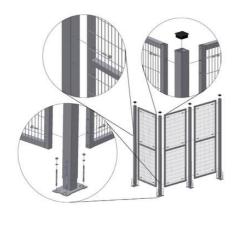

## PRODUCT DESCRIPTION

SmartSafe is a simple and strong system with wire mesh panels without frames with bent edges for increased strength. A cutting kit is available as standard accessory, making it easy to adjust both width and height when assembling.

There are also standard accessories for the system that make it easy to build with our other systems.

Wire meshes: 100×20 mm, wire diameter 3 & 5 mm