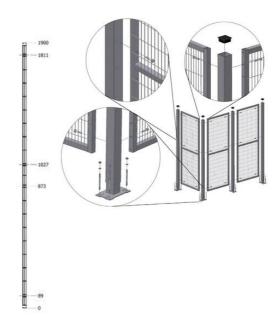

## **ARION SMARTSAFE T12 PANEL**

12150191 Panel 1900x1500 mm, T12

- Most popular safety fence system
- System heights 1410, 2080 mm
- Easy to install

## PRODUCT DESCRIPTION

SmartSafe is a simple and strong system with wire mesh panels without frames with bent edges for increased strength. A cutting kit is available as standard accessory, making it easy to adjust both width and height when assembling.

## **SPECIFICATIONS**

| Color         | Black RAL 9005 |
|---------------|----------------|
| Mesh size     | 20x100 mm      |
| Panel height  | 1900 mm        |
| Panel width   | 1500 mm        |
| System height | 2080 mm        |
| Weight        | 14.2 kg        |
| Wire strenght | 3/5 mm         |