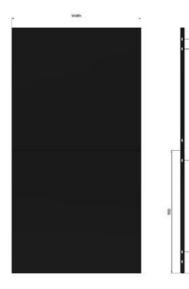

## **ARION SOLIDSAFE T16 PANEL**

16020191 Panel 1900x200 mm, T16 (steel sheet)

- Steel sheet panel
- System height 2080 (default)
- Easy to install

## SPECIFICATIONS

| Color              | Black RAL 9005 |
|--------------------|----------------|
| Panel height       | 1900 mm        |
| Panel width        | 200 mm         |
| System height      | 2080 mm        |
| Thickness Of Goods | 0.9 mm         |