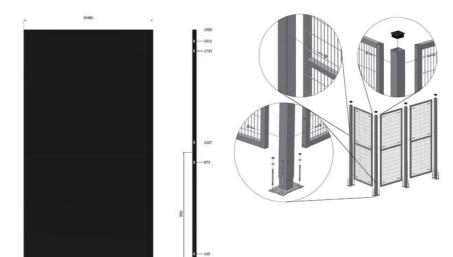

## **ARION SOLIDSAFE T16 PANEL**

16020191 Panel 1900x200 mm, T16 (steel sheet)

- Steel sheet panel
- System height 2080 (default)
- Easy to install

## SPECIFICATIONS

| Color              | Black RAL 9005 |
|--------------------|----------------|
| Panel height       | 1900 mm        |
| Panel width        | 200 mm         |
| System height      | 2080 mm        |
| Thickness Of Goods | 0.9 mm         |