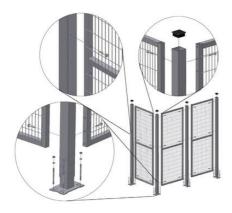

## PRODUCT DESCRIPTION

The system is based on the same strong and solid design as ProSafe. The panels are made of 30×30 mm square tubes and are covered with 0.9 mm steel sheet. The panel, which provides a certain level of noise protection, can be mounted very close to the dangerous movement without compromising security and protecting against the presence of processes that need protection.

The panel provides adequate protection for the eyes in the welding work, while providing excellent protection against welding sparks and effectively stopping metal filings, wood chips and hot or dangerous liquids.