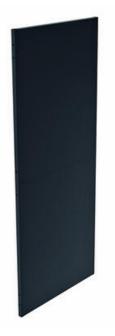

## **ARION SOLIDSAFE T16 PANEL**

16020191 Panel 1900x200 mm, T16 (steel sheet)

- Steel sheet panel
- System height 2080 (default)
- Easy to install

## PRODUCT DESCRIPTION

The system is based on the same strong and solid design as ProSafe. The panels are made of 30×30 mm square tubes and are covered with 0.9 mm steel sheet. The panel, which provides a certain level of noise protection, can be mounted very close to the dangerous movement without compromising security and protecting against the presence of processes that need protection.

## SPECIFICATIONS

| Color              | Black RAL 9005 |
|--------------------|----------------|
| Panel height       | 1900 mm        |
| Panel width        | 200 mm         |
| System height      | 2080 mm        |
| Thickness Of Goods | 0.9 mm         |