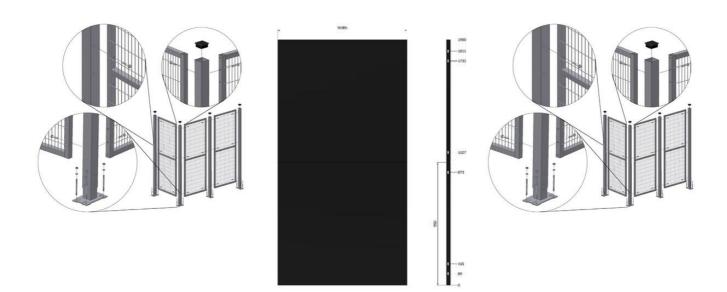

## **ARION SOLIDSAFE T16 PANEL**

16070191 Panel 1900x700 mm, T16 (steel sheet)

- · Steel sheet panel
- System height 2080 (default)
- Easy to install

## PRODUCT DESCRIPTION

The system is based on the same strong and solid design as ProSafe. The panels are made of 30×30 mm square tubes and are covered with 0.9 mm steel sheet. The panel, which provides a certain level of noise protection, can be mounted very close to the dangerous movement without compromising security and protecting against the presence of processes that need protection.

| Color              | Black RAL 9005 |
|--------------------|----------------|
| Panel height       | 1900 mm        |
| Panel width        | 700 mm         |
| System height      | 2080 mm        |
| Thickness Of Goods | 0.9 mm         |