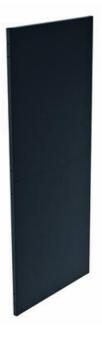

## **ARION SOLIDSAFE T16 PANEL**

16070191 Panel 1900x700 mm, T16 (steel sheet)

- · Steel sheet panel
- System height 2080 (default)
- Easy to install

## PRODUCT DESCRIPTION

The system is based on the same strong and solid design as ProSafe. The panels are made of 30×30 mm square tubes and are covered with 0.9 mm steel sheet. The panel, which provides a certain level of noise protection, can be mounted very close to the dangerous movement without compromising security and protecting against the presence of processes that need protection.

| Color              | Black RAL 9005 |
|--------------------|----------------|
| Panel height       | 1900 mm        |
| Panel width        | 700 mm         |
| System height      | 2080 mm        |
| Thickness Of Goods | 0.9 mm         |