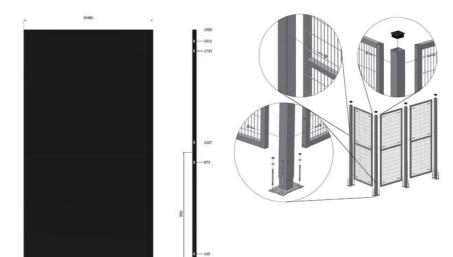

## **ARION SOLIDSAFE T16 PANEL**

16080191 Panel 1900x800 mm, T16 (steel sheet)

- Steel sheet panel
- System height 2080 (default)
- Easy to install

## SPECIFICATIONS

| Color              | Black RAL 9005 |
|--------------------|----------------|
| Panel height       | 1900 mm        |
| Panel width        | 800 mm         |
| System height      | 2080 mm        |
| Thickness Of Goods | 0.9 mm         |