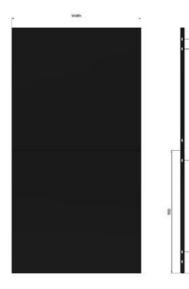

## **ARION SOLIDSAFE T16 PANEL**

16080191 Panel 1900x800 mm, T16 (steel sheet)

- Steel sheet panel
- System height 2080 (default)
- Easy to install

## SPECIFICATIONS

| Color              | Black RAL 9005 |
|--------------------|----------------|
| Panel height       | 1900 mm        |
| Panel width        | 800 mm         |
| System height      | 2080 mm        |
| Thickness Of Goods | 0.9 mm         |