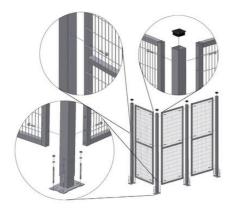

## PRODUCT DESCRIPTION

The system is based on the same strong and solid design as ProSafe. The panels are made of 30×30 mm square tubes and are covered with 0.9 mm steel sheet. The panel, which provides a certain level of noise protection, can be mounted very close to the dangerous movement without compromising security and protecting against the presence of processes that need protection.