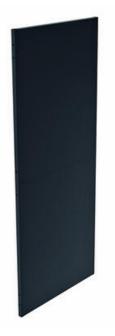

## **ARION SOLIDSAFE T16 PANEL**

16080191 Panel 1900x800 mm, T16 (steel sheet)

- Steel sheet panel
- System height 2080 (default)
- Easy to install

## PRODUCT DESCRIPTION

The system is based on the same strong and solid design as ProSafe. The panels are made of 30×30 mm square tubes and are covered with 0.9 mm steel sheet. The panel, which provides a certain level of noise protection, can be mounted very close to the dangerous movement without compromising security and protecting against the presence of processes that need protection.

## SPECIFICATIONS

| Color              | Black RAL 9005 |
|--------------------|----------------|
| Panel height       | 1900 mm        |
| Panel width        | 800 mm         |
| System height      | 2080 mm        |
| Thickness Of Goods | 0.9 mm         |