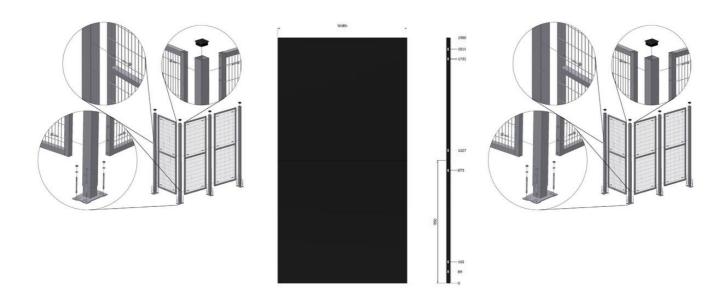

## **ARION SOLIDSAFE T16 PANEL**

16100191 Panel 1900x1000 mm, T16 (steel sheet)

- · Steel sheet panel
- System height 2080 (default)
- Easy to install

## PRODUCT DESCRIPTION

The system is based on the same strong and solid design as ProSafe. The panels are made of 30×30 mm square tubes and are covered with 0.9 mm steel sheet. The panel, which provides a certain level of noise protection, can be mounted very close to the dangerous movement without compromising security and protecting against the presence of processes that need protection.

| Color              | Black RAL 9005 |
|--------------------|----------------|
| Panel height       | 1900 mm        |
| Panel width        | 1000 mm        |
| System height      | 2080 mm        |
| Thickness Of Goods | 0.9 mm         |