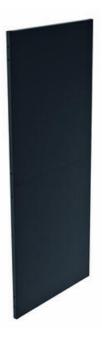

## **ARION SOLIDSAFE T16 PANEL**

16100191 Panel 1900x1000 mm, T16 (steel sheet)

- · Steel sheet panel
- System height 2080 (default)
- Easy to install

## PRODUCT DESCRIPTION

The system is based on the same strong and solid design as ProSafe. The panels are made of 30×30 mm square tubes and are covered with 0.9 mm steel sheet. The panel, which provides a certain level of noise protection, can be mounted very close to the dangerous movement without compromising security and protecting against the presence of processes that need protection.

| Color              | Black RAL 9005 |
|--------------------|----------------|
| Panel height       | 1900 mm        |
| Panel width        | 1000 mm        |
| System height      | 2080 mm        |
| Thickness Of Goods | 0.9 mm         |