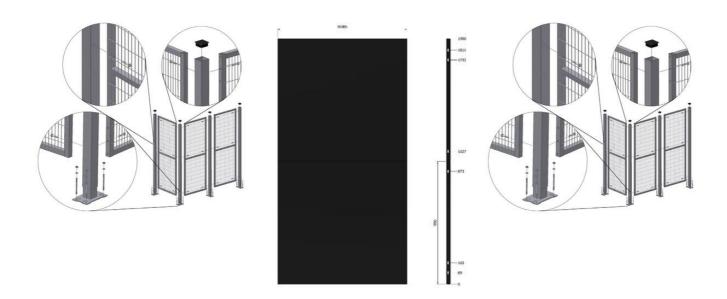

## **ARION SOLIDSAFE T16 PANEL**

16120191 Panel 1900x1200 mm, T16 (steel sheet)

- · Steel sheet panel
- System height 2080 (default)
- Easy to install

## PRODUCT DESCRIPTION

The system is based on the same strong and solid design as ProSafe. The panels are made of 30×30 mm square tubes and are covered with 0.9 mm steel sheet. The panel, which provides a certain level of noise protection, can be mounted very close to the dangerous movement without compromising security and protecting against the presence of processes that need protection.

| Color              | Black RAL 9005 |
|--------------------|----------------|
| Panel height       | 1900 mm        |
| Panel width        | 1200 mm        |
| System height      | 2080 mm        |
| Thickness Of Goods | 0.9 mm         |