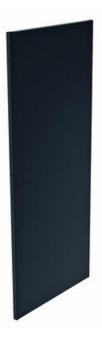

## **ARION SOLIDSAFE T16 PANEL**

16120191 Panel 1900x1200 mm, T16 (steel sheet)

- · Steel sheet panel
- System height 2080 (default)
- Easy to install

## PRODUCT DESCRIPTION

The system is based on the same strong and solid design as ProSafe. The panels are made of 30×30 mm square tubes and are covered with 0.9 mm steel sheet. The panel, which provides a certain level of noise protection, can be mounted very close to the dangerous movement without compromising security and protecting against the presence of processes that need protection.

| Color              | Black RAL 9005 |
|--------------------|----------------|
| Panel height       | 1900 mm        |
| Panel width        | 1200 mm        |
| System height      | 2080 mm        |
| Thickness Of Goods | 0.9 mm         |