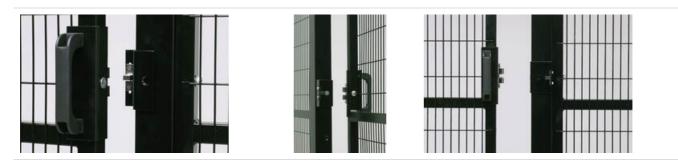

## Locks and brackets

Pizzaton NG safety handle features electrical lock and RFID technology. Also available with push buttons and emergency exit function. Read more: Linkki

Bernstein SHS3 safety hinge is a innovative safety limit switch which offers high reliability and durability. Easy to install, difficult to bypass.

Mounting brackets for common safety limit switches.

Sturdy latch lock for both swinging and sliding doors. Features a mechanical exit-handle. Compatible with Bernstein SLK electrical lock.