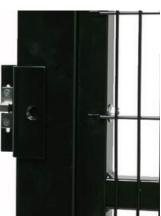

Mounting brackets for common safety limit switches.

Sturdy latch lock for both swinging and sliding doors. Features a mechanical exit-handle. Compatible with Bernstein SLK electrical lock.