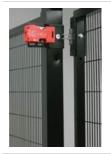

Mounting brackets for common safety limit switches.

Sturdy latch lock for both swinging and sliding doors. Features a mechanical exit-handle. Compatible with Bernstein SLK electrical lock.