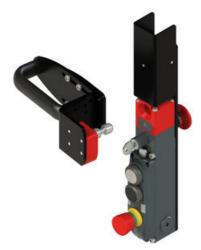

## Locks and brackets

Pizzaton NG safety handle features electrical lock and RFID technology. Also available with push buttons and emergency exit function. Read more: Linkki

Bernstein SHS3 safety hinge is a innovative safety limit switch which offers high reliability and durability. Easy to install, difficult to bypass.

Mounting brackets for common safety limit switches.

Sturdy latch lock for both swinging and sliding doors. Features a mechanical exit-handle. Compatible with Bernstein SLK electrical lock.