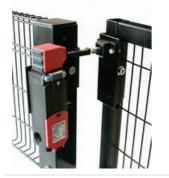

## Locks and brackets

Pizzaton NG safety handle features electrical lock and RFID technology. Also available with push buttons and emergency exit function. Read more: Linkki

Bernstein SHS3 safety hinge is a innovative safety limit switch which offers high reliability and durability. Easy to install, difficult to bypass.

Mounting brackets for common safety limit switches.

Sturdy latch lock for both swinging and sliding doors. Features a mechanical exit-handle. Compatible with Bernstein SLK electrical lock.