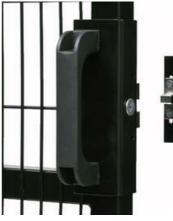

## Locks and brackets

Pizzaton NG safety handle features electrical lock and RFID technology. Also available with push buttons and emergency exit function. Read more: Linkki

Bernstein SHS3 safety hinge is a innovative safety limit switch which offers high reliability and durability. Easy to install, difficult to bypass.

Mounting brackets for common safety limit switches.

Sturdy latch lock for both swinging and sliding doors. Features a mechanical exit-handle. Compatible with Bernstein SLK electrical lock.