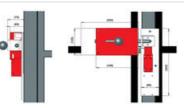

Mounting brackets for common safety limit switches.

Sturdy latch lock for both swinging and sliding doors. Features a mechanical exit-handle. Compatible with Bernstein SLK electrical lock.