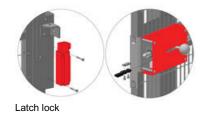

Mounting brackets for common safety limit switches.

Sturdy latch lock for both swinging and sliding doors. Features a mechanical exit-handle. Compatible with Bernstein SLK electrical lock.