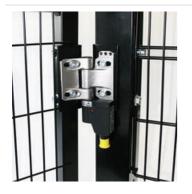

## Locks and brackets

Pizzaton NG safety handle features electrical lock and RFID technology. Also available with push buttons and emergency exit function. Read more: Linkki

Bernstein SHS3 safety hinge is a innovative safety limit switch which offers high reliability and durability. Easy to install, difficult to bypass.