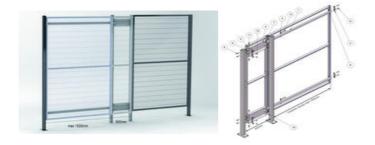

## PRODUCT DESCRIPTION

The door kit selection offers door widths for multiple applications. Most common widths for example for ProSafe T10 are 700, 800, 1000, 1200 and 1500 mm.

## **SPECIFICATIONS**

Width max 3000 mm