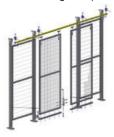

## **SLIDING DOORS**

Space required: door- 60 mm

Double sliding door (max. 3000mm)

Space required: door - 60 mm Sliding door without upper support

Suitable for use with fence systems of all heights in areas, where free access for forklift etc. is required.

Double version also available.