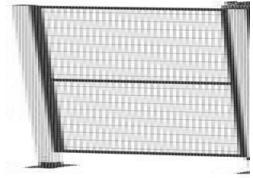

## **SLIDING DOORS**

10901300 Door kit, sliding door double, max. 3000 mm

- Single or double versions
- Compatible with ProSafe T10, OptiSafe and SolidSafe panels
- Same type for left- and right-handed doors

## **SLIDING DOORS**

Space required: door- 60 mm

Double sliding door (max. 3000mm)

Space required: door - 60 mm Sliding door without upper support

Suitable for use with fence systems of all heights in areas, where free access for forklift etc. is required.