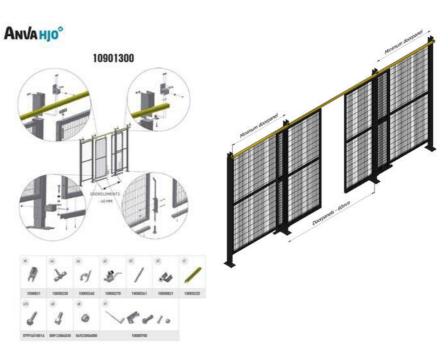

## **SLIDING DOORS**

10901300 Door kit, sliding door double, max. 3000 mm

- Single or double versions
- Compatible with ProSafe T10, OptiSafe and SolidSafe panels
- Same type for left- and right-handed doors

## **SLIDING DOORS**

Space required: door- 60 mm

Double sliding door (max. 3000mm)

Space required: door - 60 mm Sliding door without upper support

Suitable for use with fence systems of all heights in areas, where free access for forklift etc. is required.

## **SPECIFICATIONS**

Width max 3000 mm