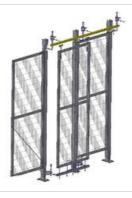

## **SLIDING DOORS**

Space required: door- 60 mm

Double sliding door (max. 3000mm)

Space required: door - 60 mm Sliding door without upper support

Suitable for use with fence systems of all heights in areas, where free access for forklift etc. is required.

Double version also available.