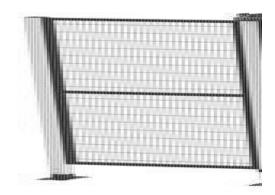

## **SLIDING DOORS**

10002440 Door kit, sliding door single, without upper support

- Single or double versions
- Compatible with ProSafe T10, OptiSafe and SolidSafe panels
- Same type for left- and right-handed doors

## PRODUCT DESCRIPTION

The door kit selection offers door widths for multiple applications. Most common widths for example for ProSafe T10 are 700, 800, 1000, 1200 and 1500 mm.