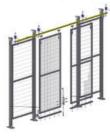

## **SLIDING DOORS**

Space required: door- 60 mm

Double sliding door (max. 3000mm)

Space required: door - 60 mm Sliding door without upper support

Suitable for use with fence systems of all heights in areas, where free access for forklift etc. is required.

Double version also available.