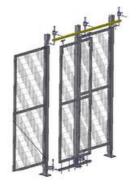

## **SLIDING DOORS**

Space required: door- 60 mm

Double sliding door (max. 3000mm)

Space required: door - 60 mm Sliding door without upper support

Suitable for use with fence systems of all heights in areas, where free access for forklift etc. is required.