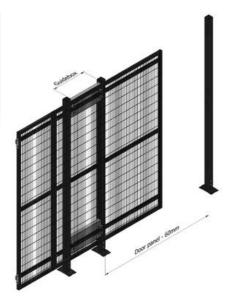

## **SLIDING DOORS**

Space required: door- 60 mm

Double sliding door (max. 3000mm)

Space required: door - 60 mm Sliding door without upper support

Suitable for use with fence systems of all heights in areas, where free access for forklift etc. is required.

Double version also available.