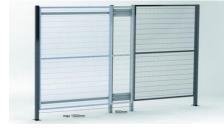

## **SLIDING DOORS**

10002440 Door kit, sliding door single, without upper support

- Single or double versions
- Compatible with ProSafe T10, OptiSafe and SolidSafe panels
- Same type for left- and right-handed doors

## **SLIDING DOORS**

Space required: door- 60 mm

Double sliding door (max. 3000mm)

Space required: door - 60 mm Sliding door without upper support

Suitable for use with fence systems of all heights in areas, where free access for forklift etc. is required.