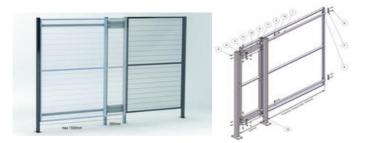

## **SLIDING DOORS**

10002440 Door kit, sliding door single, without upper support

- Single or double versions
- Compatible with ProSafe T10, OptiSafe and SolidSafe panels
- Same type for left- and right-handed doors

## SPECIFICATIONS

Width max

1500 mm