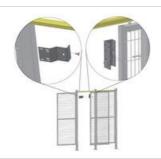

Mounting brackets for common safety limit switches.

Sturdy latch lock for both swinging and sliding doors. Features a mechanical exit-handle. Compatible with Bernstein SLK electrical lock.

## Note!

We provide brackets for limit switches from various manufacturers, ask for more!