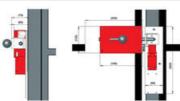

Mounting brackets for common safety limit switches.

Sturdy latch lock for both swinging and sliding doors. Features a mechanical exit-handle. Compatible with Bernstein SLK electrical lock.