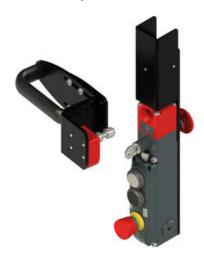

## **BRACKETS AND LOCKS**

10000902 SHS3 hinge mounting kit

- Wide selection of accessories
- · Easy to install
- Also safety limit switches

## PRODUCT DESCRIPTION

Locks and brackets

Pizzaton NG safety handle features electrical lock and RFID technology. Also available with push buttons and emergency exit function. Read more: Linkki

Bernstein SHS3 safety hinge is a innovative safety limit switch which offers high reliability and durability. Easy to install, difficult to bypass.