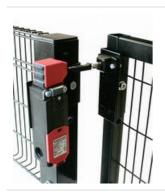

## PRODUCT DESCRIPTION

Locks and brackets

Pizzaton NG safety handle features electrical lock and RFID technology. Also available with push buttons and emergency exit function. Read more: Linkki

Bernstein SHS3 safety hinge is a innovative safety limit switch which offers high reliability and durability. Easy to install, difficult to bypass.

## Latch lock