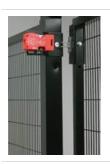

## **BRACKETS AND LOCKS**

10000902 SHS3 hinge mounting kit

- Wide selection of accessories
- · Easy to install
- Also safety limit switches

## PRODUCT DESCRIPTION

Locks and brackets

Pizzaton NG safety handle features electrical lock and RFID technology. Also available with push buttons and emergency exit function. Read more: Linkki

Bernstein SHS3 safety hinge is a innovative safety limit switch which offers high reliability and durability. Easy to install, difficult to bypass.