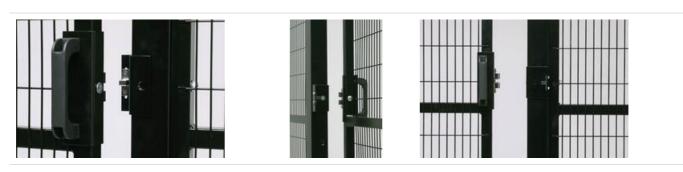

Mounting brackets for common safety limit switches.

Sturdy latch lock for both swinging and sliding doors. Features a mechanical exit-handle. Compatible with Bernstein SLK electrical lock.

## Latch lock