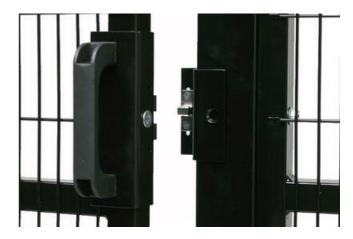

Mounting brackets for common safety limit switches.

Sturdy latch lock for both swinging and sliding doors. Features a mechanical exit-handle. Compatible with Bernstein SLK electrical lock.

## Latch lock