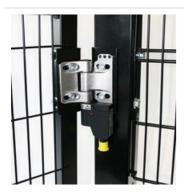

Mounting brackets for common safety limit switches.

Sturdy latch lock for both swinging and sliding doors. Features a mechanical exit-handle. Compatible with Bernstein SLK electrical lock.

## Note!

We provide brackets for limit switches from various manufacturers, ask for more!