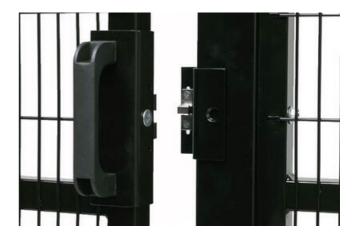

Mounting brackets for common safety limit switches.

Sturdy latch lock for both swinging and sliding doors. Features a mechanical exit-handle. Compatible with Bernstein SLK electrical lock.

## Latch lock