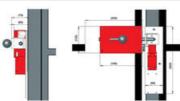

Mounting brackets for common safety limit switches.

Sturdy latch lock for both swinging and sliding doors. Features a mechanical exit-handle. Compatible with Bernstein SLK electrical lock.

## Note!

We provide brackets for limit switches from various manufacturers, ask for more!