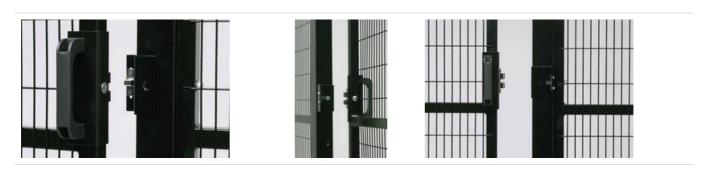

Mounting brackets for common safety limit switches.

Sturdy latch lock for both swinging and sliding doors. Features a mechanical exit-handle. Compatible with Bernstein SLK electrical lock.

## Latch lock