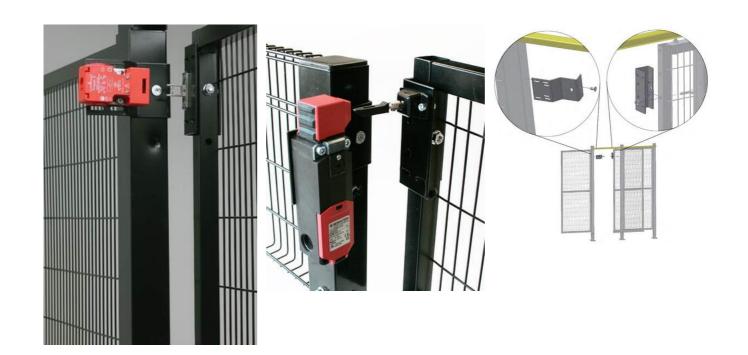

## PRODUCT DESCRIPTION

Locks and brackets

Pizzaton NG safety handle features electrical lock and RFID technology. Also available with push buttons and emergency exit function. Read more: Linkki

Bernstein SHS3 safety hinge is a innovative safety limit switch which offers high reliability and durability. Easy to install, difficult to bypass.

Mounting brackets for common safety limit switches.

Sturdy latch lock for both swinging and sliding doors. Features a mechanical exit-handle. Compatible with Bernstein SLK electrical lock.