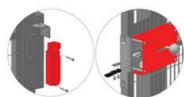

## **BRACKETS AND LOCKS**

10000740 Switch mounting kit

- Wide selection of accessories
- · Easy to install
- Also safety limit switches

Mounting brackets for common safety limit switches.

Sturdy latch lock for both swinging and sliding doors. Features a mechanical exit-handle. Compatible with Bernstein SLK electrical lock.