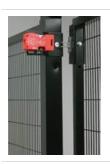

## **BRACKETS AND LOCKS**

10000740 Switch mounting kit

- Wide selection of accessories
- · Easy to install
- Also safety limit switches

Mounting brackets for common safety limit switches.

Sturdy latch lock for both swinging and sliding doors. Features a mechanical exit-handle. Compatible with Bernstein SLK electrical lock.