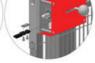

Mounting brackets for common safety limit switches.

Sturdy latch lock for both swinging and sliding doors. Features a mechanical exit-handle. Compatible with Bernstein SLK electrical lock.

## Latch lock