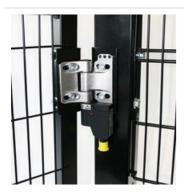

## PRODUCT DESCRIPTION

Locks and brackets

Pizzaton NG safety handle features electrical lock and RFID technology. Also available with push buttons and emergency exit function. Read more: Linkki

Bernstein SHS3 safety hinge is a innovative safety limit switch which offers high reliability and durability. Easy to install, difficult to bypass.