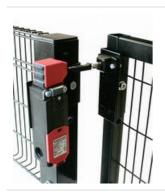

Mounting brackets for common safety limit switches.

Sturdy latch lock for both swinging and sliding doors. Features a mechanical exit-handle. Compatible with Bernstein SLK electrical lock.

## Latch lock