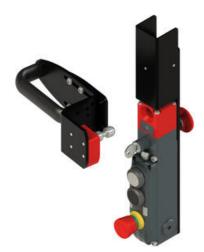

## PRODUCT DESCRIPTION

Locks and brackets

Pizzaton NG safety handle features electrical lock and RFID technology. Also available with push buttons and emergency exit function. Read more: Linkki

Bernstein SHS3 safety hinge is a innovative safety limit switch which offers high reliability and durability. Easy to install, difficult to bypass.