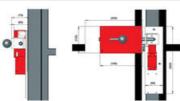

Mounting brackets for common safety limit switches.

Sturdy latch lock for both swinging and sliding doors. Features a mechanical exit-handle. Compatible with Bernstein SLK electrical lock.

## Latch lock