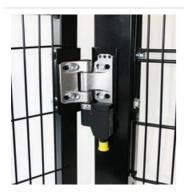

## **BRACKETS AND LOCKS**

10001450 SLK-switch key bracket

- Wide selection of accessories
- · Easy to install
- Also safety limit switches

## Note!

We provide brackets for limit switches from various manufacturers, ask for more!