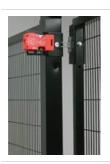

## **BRACKETS AND LOCKS**

10001450 SLK-switch key bracket

- Wide selection of accessories
- · Easy to install
- Also safety limit switches

Mounting brackets for common safety limit switches.

Sturdy latch lock for both swinging and sliding doors. Features a mechanical exit-handle. Compatible with Bernstein SLK electrical lock.