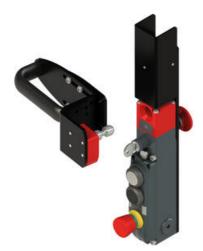

## PRODUCT DESCRIPTION

Locks and brackets

Pizzaton NG safety handle features electrical lock and RFID technology. Also available with push buttons and emergency exit function. Read more: Linkki

Bernstein SHS3 safety hinge is a innovative safety limit switch which offers high reliability and durability. Easy to install, difficult to bypass.