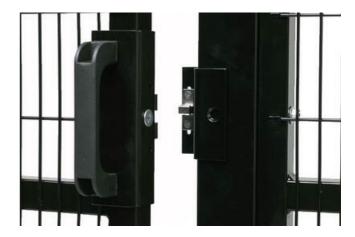

Mounting brackets for common safety limit switches.

Sturdy latch lock for both swinging and sliding doors. Features a mechanical exit-handle. Compatible with Bernstein SLK electrical lock.

## Latch lock