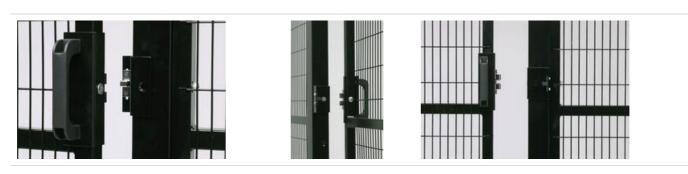

Mounting brackets for common safety limit switches.

Sturdy latch lock for both swinging and sliding doors. Features a mechanical exit-handle. Compatible with Bernstein SLK electrical lock.

## Latch lock