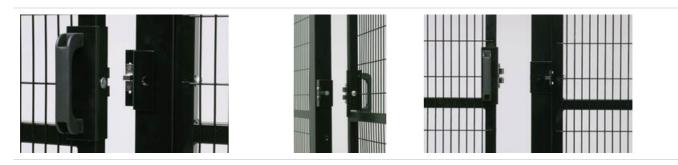

## Locks and brackets

Pizzaton NG safety handle features electrical lock and RFID technology. Also available with push buttons and emergency exit function. Read more: Linkki

Bernstein SHS3 safety hinge is a innovative safety limit switch which offers high reliability and durability. Easy to install, difficult to bypass.

Mounting brackets for common safety limit switches.

Sturdy latch lock for both swinging and sliding doors. Features a mechanical exit-handle. Compatible with Bernstein SLK electrical lock.