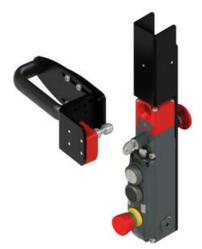

## Locks and brackets

Pizzaton NG safety handle features electrical lock and RFID technology. Also available with push buttons and emergency exit function. Read more: Linkki

Bernstein SHS3 safety hinge is a innovative safety limit switch which offers high reliability and durability. Easy to install, difficult to bypass.

Mounting brackets for common safety limit switches.

Sturdy latch lock for both swinging and sliding doors. Features a mechanical exit-handle. Compatible with Bernstein SLK electrical lock.