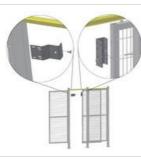

Mounting brackets for common safety limit switches.

Sturdy latch lock for both swinging and sliding doors. Features a mechanical exit-handle. Compatible with Bernstein SLK electrical lock.

## Note!

We provide brackets for limit switches from various manufacturers, ask for more!