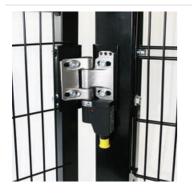

## Locks and brackets

Pizzaton NG safety handle features electrical lock and RFID technology. Also available with push buttons and emergency exit function. Read more: Linkki

Bernstein SHS3 safety hinge is a innovative safety limit switch which offers high reliability and durability. Easy to install, difficult to bypass.

Mounting brackets for common safety limit switches.

Sturdy latch lock for both swinging and sliding doors. Features a mechanical exit-handle. Compatible with Bernstein SLK electrical lock.