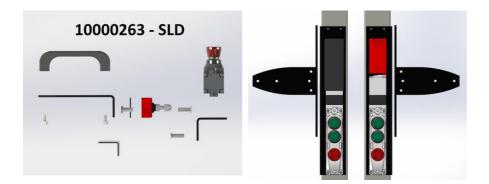

## **BRACKETS AND LOCKS**

10000263

- Wide selection of accessories
- Easy to install
- · Also safety limit switches

**Anvahjo**°

Mounting brackets for common safety limit switches.

Sturdy latch lock for both swinging and sliding doors. Features a mechanical exit-handle. Compatible with Bernstein SLK electrical lock.