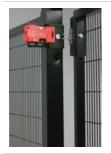

## Locks and brackets

Pizzaton NG safety handle features electrical lock and RFID technology. Also available with push buttons and emergency exit function. Read more: Linkki

Bernstein SHS3 safety hinge is a innovative safety limit switch which offers high reliability and durability. Easy to install, difficult to bypass.

Mounting brackets for common safety limit switches.

Sturdy latch lock for both swinging and sliding doors. Features a mechanical exit-handle. Compatible with Bernstein SLK electrical lock.