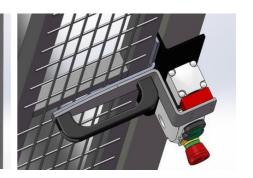

Mounting brackets for common safety limit switches.

Sturdy latch lock for both swinging and sliding doors. Features a mechanical exit-handle. Compatible with Bernstein SLK electrical lock.

## Latch lock