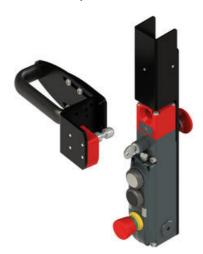

## PRODUCT DESCRIPTION

Locks and brackets

Pizzaton NG safety handle features electrical lock and RFID technology. Also available with push buttons and emergency exit function. Read more: Linkki

Bernstein SHS3 safety hinge is a innovative safety limit switch which offers high reliability and durability. Easy to install, difficult to bypass.