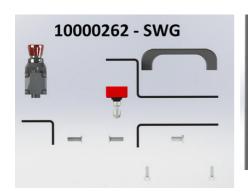

## **BRACKETS AND LOCKS**

10000262

- Wide selection of accessories
- Easy to install
- Also safety limit switches

Mounting brackets for common safety limit switches.

Sturdy latch lock for both swinging and sliding doors. Features a mechanical exit-handle. Compatible with Bernstein SLK electrical lock.