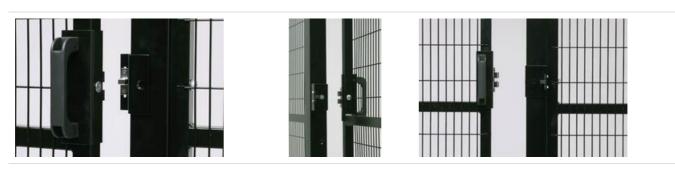

Mounting brackets for common safety limit switches.

Sturdy latch lock for both swinging and sliding doors. Features a mechanical exit-handle. Compatible with Bernstein SLK electrical lock.

## Latch lock