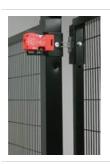

## PRODUCT DESCRIPTION

Locks and brackets

Pizzaton NG safety handle features electrical lock and RFID technology. Also available with push buttons and emergency exit function. Read more: Linkki

Bernstein SHS3 safety hinge is a innovative safety limit switch which offers high reliability and durability. Easy to install, difficult to bypass.

Mounting brackets for common safety limit switches.

Sturdy latch lock for both swinging and sliding doors. Features a mechanical exit-handle. Compatible with Bernstein SLK electrical lock.