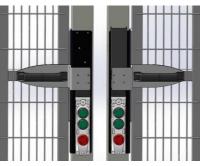

## PRODUCT DESCRIPTION

Locks and brackets

Pizzaton NG safety handle features electrical lock and RFID technology. Also available with push buttons and emergency exit function. Read more: Linkki

Bernstein SHS3 safety hinge is a innovative safety limit switch which offers high reliability and durability. Easy to install, difficult to bypass.

Mounting brackets for common safety limit switches.

Sturdy latch lock for both swinging and sliding doors. Features a mechanical exit-handle. Compatible with Bernstein SLK electrical lock.