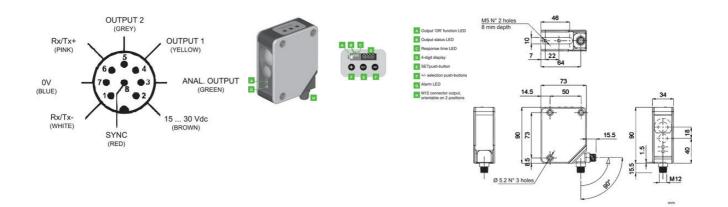

## **SPECIFICATIONS**

| Approvals             | CE, UL               |
|-----------------------|----------------------|
| Distance Max          | 7000 mm              |
| Distance Min          | 300 mm               |
| Electrical connection | M12 8 pole connector |
| Function              | Dark On/Light On     |
| IP Class              | IP67                 |
| LED indicator         | Yes                  |
| Lens material         | Glass                |
| Light type            | Red laser            |
| Material of body      | Aluminium            |

| Output                          | 4-20 mA, PNP, RS422      |
|---------------------------------|--------------------------|
| Output current max              | 0,1 A                    |
| Photocell technology            | Distance measuring laser |
| Reaction time                   | 6 ms                     |
| Supply voltage                  | 15-30 V DC               |
| Temperature range bearing, from | -25 °C                   |
| Temperature range bearing, to   | 70 °C                    |
| Temperature range from          | -10 °C                   |
| Temperature range to            | 50 °C                    |
| Weight                          | 330 g                    |