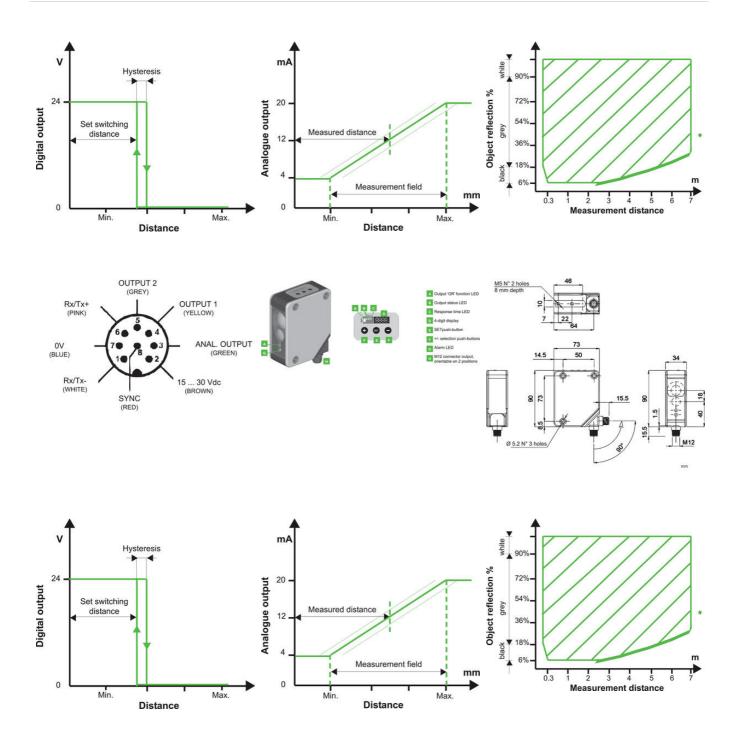

## PRODUCT DESCRIPTION

The S80 series is a class 2 laser distance sensor with time of flight measurement technology provides the S80-Y0 proximity sensor with a 0.3 - 4 m distance and S80-YL0 with a sensing range of 0.3 to 7 m both with scalable range. The S80-Y1 and S80-Y2 retro reflective sensors have operating distances reaching 20 or 100 m. Models with two digital outputs, both the NPN and PNP, are available together with 4-20 mA analogue output and RS485 serial interface

## **SPECIFICATIONS**

| Approvals             | CE, UL               |
|-----------------------|----------------------|
| Distance Max          | 7000 mm              |
| Distance Min          | 300 mm               |
| Electrical connection | M12 8 pole connector |
| Function              | Dark On/Light On     |
| IP Class              | IP67                 |
| LED indicator         | Yes                  |
| Lens material         | Glass                |
| Light type            | Red laser            |
| Material of body      | Aluminium            |

| Output                          | 4-20 mA, PNP, RS422      |
|---------------------------------|--------------------------|
| Output current max              | 0,1 A                    |
| Photocell technology            | Distance measuring laser |
| Reaction time                   | 6 ms                     |
| Supply voltage                  | 15-30 V DC               |
| Temperature range bearing, from | -25 °C                   |
| Temperature range bearing, to   | 70 °C                    |
| Temperature range from          | -10 °C                   |
| Temperature range to            | 50 °C                    |
| Weight                          | 330 g                    |