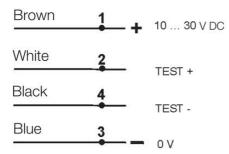

## SPECIFICATIONS

| Approvals             | CE, UL           |
|-----------------------|------------------|
| Cable length          | 2000 mm          |
| Distance Max          | 20000 mm         |
| Distance Min          | 0 mm             |
| Electrical connection | Cable 2 m        |
| Function              | Dark On/Light On |
| IP Class              | IP67             |

| LED indicator                                                                                                               | Yes                                     |
|-----------------------------------------------------------------------------------------------------------------------------|-----------------------------------------|
| Lens material                                                                                                               | РММА                                    |
| Light type                                                                                                                  | IR LED                                  |
| Material of body                                                                                                            | PBT                                     |
| Output current max                                                                                                          | 0.1 A                                   |
| Photocell technology                                                                                                        | Through beam emitter                    |
| Power consumption max                                                                                                       | 0.03 A                                  |
| Reaction time                                                                                                               | 2 ms                                    |
|                                                                                                                             |                                         |
| Sensitivity setting                                                                                                         | No                                      |
| Sensitivity setting Supply voltage                                                                                          | No<br>10-30 V DC                        |
|                                                                                                                             |                                         |
| Supply voltage                                                                                                              | 10-30 V DC                              |
| Supply voltage<br>Temperature range bearing, from                                                                           | 10-30 V DC<br>-25 °C                    |
| Supply voltage Temperature range bearing, from Temperature range bearing, to                                                | 10-30 V DC<br>-25 °C<br>70 °C           |
| Supply voltage         Temperature range bearing, from         Temperature range bearing, to         Temperature range from | 10-30 V DC<br>-25 °C<br>70 °C<br>-25 °C |