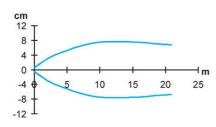

## SPECIFICATIONS

| Approvals             | CE, UL           |
|-----------------------|------------------|
| Cable length          | 2000 mm          |
| Distance Max          | 20000 mm         |
| Distance Min          | 0 mm             |
| Electrical connection | Cable 2 m        |
| Function              | Dark On/Light On |
| IP Class              | IP67             |