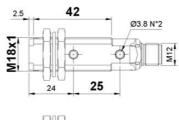

## DATALOGIC - S50-PA - STRAIGHT M18 PHOTOELECTRIC SENSOR

S50-PA-2-G00-XG Photosensor emitter plastic cable

- M18 barrel housing
- Embedded cable or M12 connector
- Flat sides for easy mounting
- PNP or NPN output

## **PRODUCT DESCRIPTION**

The S50 series of photoelectric sensors offers a wide range of optic functions including, retro reflective, diffuse proximity, background suppression and through beam. They are available with both LED and laser emission, radial and axial optic models with 2m embedded cable or M12 connection in plastic housing. This sensor offers excellent solutions for all industrial applications, presenting a flat plastic housing with dual fixing holes to guarantee excellent mounting flexibility.