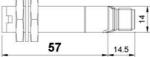

## DATALOGIC - S50-PA - STRAIGHT M18 PHOTOELECTRIC SENSOR

S50-PA-2-G00-XG Photosensor emitter plastic cable

- M18 barrel housing
- Embedded cable or M12 connector
- Flat sides for easy mounting
- PNP or NPN output

## **PRODUCT DESCRIPTION**

The S50 series of photoelectric sensors offers a wide range of optic functions including, retro reflective, diffuse proximity, background suppression and through beam. They are available with both LED and laser emission, radial and axial optic models with 2m embedded cable or M12 connection in plastic housing. This sensor offers excellent solutions for all industrial applications, presenting a flat plastic housing with dual fixing holes to guarantee excellent mounting flexibility.