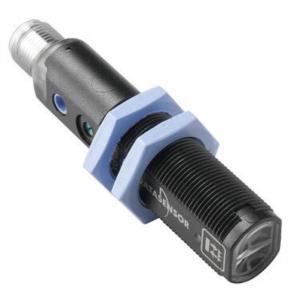

## DATALOGIC - S50-PA - STRAIGHT M18 PHOTOELECTRIC SENSOR

S50-PA-2-G00-XG Photosensor emitter plastic cable

- M18 barrel housing
- Embedded cable or M12 connector
- Flat sides for easy mounting
- PNP or NPN output

## **PRODUCT DESCRIPTION**

The S50 series of photoelectric sensors offers a wide range of optic functions including, retro reflective, diffuse proximity, background suppression and through beam. They are available with both LED and laser emission, radial and axial optic models with 2m embedded cable or M12 connection in plastic housing. This sensor offers excellent solutions for all industrial applications, presenting a flat plastic housing with dual fixing holes to guarantee excellent mounting flexibility.

Features & Benefits: •Wide range suitable for all the industrial applications •Laser models for precise reading •Cable or M12 connection •Flat sides for further mounting options

Applications: ·Automatic machines ·Packaging lines ·Transportation lines ·Automatic warehouses