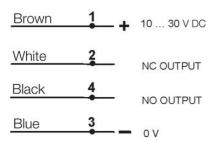

## **SPECIFICATIONS**

| LED indicator                   | Yes               |
|---------------------------------|-------------------|
| Lens material                   | РММА              |
| Light type                      | IR LED            |
| Material of body                | PBT               |
| Output                          | PNP               |
| Output current max              | 0.1 A             |
| Photocell technology            | Diffuse proximity |
| Power consumption max           | 0.035 A           |
| Reaction time                   | 0.5 ms            |
| Sensitivity setting             | Yes               |
| Supply voltage                  | 10-30 V DC        |
| Temperature range bearing, from | -25 °C            |
| Temperature range bearing, to   | 70 °C             |
| Temperature range from          | -25 °C            |
| Temperature range to            | 55 °C             |
| Type of light                   | LED               |
| Weight                          | 75 g              |
|                                 |                   |