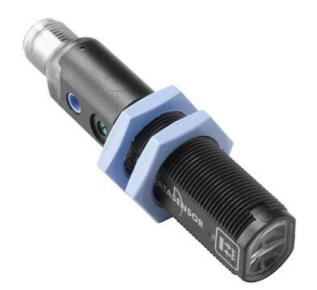

# DATALOGIC - S50-PA - STRAIGHT M18 PHOTOELECTRIC SENSOR

S50-PA-2-C21-PP Photosensor diffuse 40cm plastic cable

- M18 barrel housing
- Embedded cable or M12 connector
- Flat sides for easy mounting
- PNP or NPN output

### PRODUCT DESCRIPTION

The S50 series of photoelectric sensors offers a wide range of optic functions including, retro reflective, diffuse proximity, background suppression and through beam. They are available with both LED and laser emission, radial and axial optic models with 2m embedded cable or M12 connection in plastic housing. This sensor offers excellent solutions for all industrial applications, presenting a flat plastic housing with dual fixing holes to guarantee excellent mounting flexibility.