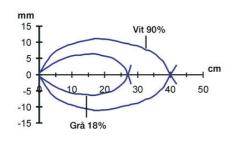

## **SPECIFICATIONS**

| LED indicator                   | Yes               |
|---------------------------------|-------------------|
| Lens material                   | РММА              |
| Light type                      | IR LED            |
| Material of body                | PBT               |
| Output                          | PNP               |
| Output current max              | 0.1 A             |
| Photocell technology            | Diffuse proximity |
| Power consumption max           | 0.035 A           |
| Reaction time                   | 0.5 ms            |
| Sensitivity setting             | Yes               |
| Supply voltage                  | 10-30 V DC        |
| Temperature range bearing, from | -25 °C            |
| Temperature range bearing, to   | 70 °C             |
| Temperature range from          | -25 °C            |
| Temperature range to            | 55 °C             |
| Type of light                   | LED               |
| Weight                          | 75 g              |
|                                 |                   |