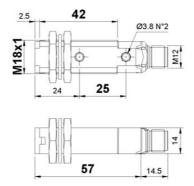

# DATALOGIC - S50-PA - STRAIGHT M18 PHOTOELECTRIC SENSOR

S50-PA-2-C21-PP Photosensor diffuse 40cm plastic cable

- M18 barrel housing
- Embedded cable or M12 connector
- Flat sides for easy mounting
- PNP or NPN output

### PRODUCT DESCRIPTION

The S50 series of photoelectric sensors offers a wide range of optic functions including, retro reflective, diffuse proximity, background suppression and through beam. They are available with both LED and laser emission, radial and axial optic models with 2m embedded cable or M12 connection in plastic housing. This sensor offers excellent solutions for all industrial applications, presenting a flat plastic housing with dual fixing holes to guarantee excellent mounting flexibility.