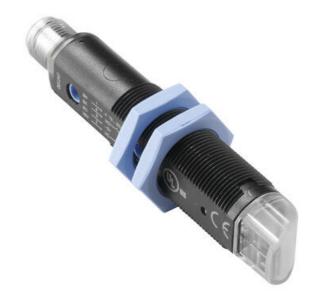

# DATALOGIC - S50-PR - 90° M18 PHOTOELECTRIC SENSOR

S50-PR-5-F01-PP S50-PR-5-F01-PP 90deg Receive

- M18 barrel housing
- Embedded cable or M12 connector
- Flat sides for easy mounting
- PNP or NPN output

### PRODUCT DESCRIPTION

The S50 series of photoelectric sensors offers a wide range of optic functions including, retro reflective, diffuse proximity, background suppression and through beam. They are available with both LED and laser emission, radial and axial optic models with 2m embedded cable or M12 connection in plastic housing. This sensor offers excellent solutions for all industrial applications, presenting a flat plastic housing with dual fixing holes to guarantee excellent mounting flexibility.