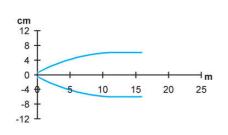

## **SPECIFICATIONS**

| Approvals             | CE, UL               |
|-----------------------|----------------------|
| Distance Max          | 20000 mm             |
| Distance Min          | 0 mm                 |
| Electrical connection | M12 4 pole connector |
| Function              | Dark On/Light On     |
| IP Class              | IP67                 |
| LED indicator         | Yes                  |