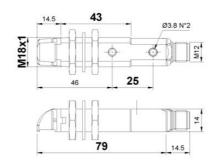

# DATALOGIC - S50-PR - 90° M18 PHOTOELECTRIC SENSOR

S50-PR-5-F01-PP S50-PR-5-F01-PP 90deg Receive

- M18 barrel housing
- Embedded cable or M12 connector
- Flat sides for easy mounting
- PNP or NPN output

### PRODUCT DESCRIPTION

The S50 series of photoelectric sensors offers a wide range of optic functions including, retro reflective, diffuse proximity, background suppression and through beam. They are available with both LED and laser emission, radial and axial optic models with 2m embedded cable or M12 connection in plastic housing. This sensor offers excellent solutions for all industrial applications, presenting a flat plastic housing with dual fixing holes to guarantee excellent mounting flexibility.