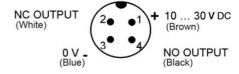

## **SPECIFICATIONS**

| Approvals             | CE, UL               |
|-----------------------|----------------------|
| Distance Max          | 20000 mm             |
| Distance Min          | 0 mm                 |
| Electrical connection | M12 4 pole connector |
| Function              | Dark On/Light On     |
| IP Class              | IP67                 |
| LED indicator         | Yes                  |

| Lens material                   | PMMA                  |
|---------------------------------|-----------------------|
| Light type                      | IR LED                |
| Material of body                | PBT                   |
| Output                          | PNP                   |
| Output current max              | 0.1 A                 |
| Photocell technology            | Through beam receiver |
| Power consumption max           | 0.03 A                |
| Reaction time                   | 2 ms                  |
| Sensitivity setting             | Yes                   |
| Supply voltage                  | 10-30 V DC            |
| Temperature range bearing, from | -25 °C                |
| Temperature range bearing, to   | 70 °C                 |
| Temperature range from          | -25 °C                |
| Temperature range to            | 55 °C                 |
|                                 | LED                   |
| Type of light                   | LED                   |