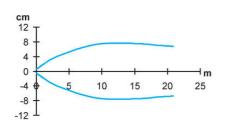

# **SPECIFICATIONS**

| Approvals  CE, UL  Distance Max  20000 mm  Distance Min  0 mm  Electrical connection  M12 4 pole connector  Function  Dark On/Light On  IP Class  IP67  LED indicator  Yes  PMMA |                       |                      |
|----------------------------------------------------------------------------------------------------------------------------------------------------------------------------------|-----------------------|----------------------|
| Distance Min 0 mm  Electrical connection M12 4 pole connector  Function Dark On/Light On  IP Class IP67  LED indicator Yes                                                       | Approvals             | CE, UL               |
| Electrical connection M12 4 pole connector  Function Dark On/Light On  IP Class IP67  LED indicator Yes                                                                          | Distance Max          | 20000 mm             |
| Function Dark On/Light On  IP Class IP67  LED indicator Yes                                                                                                                      | Distance Min          | 0 mm                 |
| IP Class IP67  LED indicator Yes                                                                                                                                                 | Electrical connection | M12 4 pole connector |
| LED indicator Yes                                                                                                                                                                | Function              | Dark On/Light On     |
| · · · · · ·                                                                                                                                                                      | IP Class              | IP67                 |
| Lens material PMMA                                                                                                                                                               | LED indicator         | Yes                  |
|                                                                                                                                                                                  | Lens material         | PMMA                 |