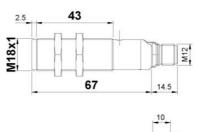

# DATALOGIC - S50-MA - STRAIGHT M18 PHOTOELECTRIC SENSOR

S50-MA-5-F01-PP S50-MA-5-F01-PP Metal Receive

- M18 barrel housing
- Embedded cable or M12 connector
- IP67 Nickel plated brass housing
- PNP or NPN output

# **SPECIFICATIONS**

| Approvals  CE, UL  Distance Max  20000 mm  Distance Min  0 mm  Electrical connection  M12 4 pole connector  Function  Dark On/Light On  IP Class  IP67  LED indicator  Yes  PMMA |                       |                      |
|----------------------------------------------------------------------------------------------------------------------------------------------------------------------------------|-----------------------|----------------------|
| Distance Min 0 mm  Electrical connection M12 4 pole connector  Function Dark On/Light On  IP Class IP67  LED indicator Yes                                                       | Approvals             | CE, UL               |
| Electrical connection M12 4 pole connector  Function Dark On/Light On  IP Class IP67  LED indicator Yes                                                                          | Distance Max          | 20000 mm             |
| Function Dark On/Light On  IP Class IP67  LED indicator Yes                                                                                                                      | Distance Min          | 0 mm                 |
| IP Class IP67  LED indicator Yes                                                                                                                                                 | Electrical connection | M12 4 pole connector |
| LED indicator Yes                                                                                                                                                                | Function              | Dark On/Light On     |
| · · · · · ·                                                                                                                                                                      | IP Class              | IP67                 |
| Lens material PMMA                                                                                                                                                               | LED indicator         | Yes                  |
|                                                                                                                                                                                  | Lens material         | PMMA                 |