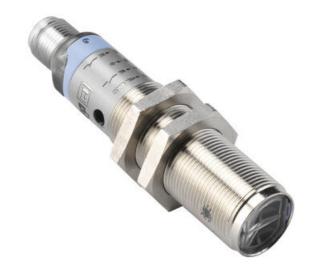

# DATALOGIC - S50-MA - STRAIGHT M18 PHOTOELECTRIC SENSOR

S50-MA-5-F01-PP S50-MA-5-F01-PP Metal Receive

- M18 barrel housing
- Embedded cable or M12 connector
- IP67 Nickel plated brass housing
- PNP or NPN output

### PRODUCT DESCRIPTION

The S50 metal series of photoelectric sensors offers a wide range of optic functions including, retro reflective, diffuse proximity, background suppression and through beam. They are available with both LED and laser emission, radial and axial optic models with 2m embedded cable or M12 connection in nickel plated brass housing. This sensor offers excellent solutions for all industrial applications.

## Features & Benefits:

- ·Wide range suitable for all the industrial applications
- ·Laser models for precise reading
- ·Cable or M12 connection
- ·Nickel plated brass housing for IP67 protection