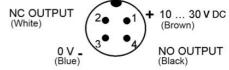

# **SPECIFICATIONS**

| Approvals  CE, UL  Distance Max  20000 mm  Distance Min  0 mm  Electrical connection  M12 4 pole connector  Function  Dark On/Light On  IP Class  IP67  LED indicator  Yes  PMMA |                       |                      |
|----------------------------------------------------------------------------------------------------------------------------------------------------------------------------------|-----------------------|----------------------|
| Distance Min 0 mm  Electrical connection M12 4 pole connector  Function Dark On/Light On  IP Class IP67  LED indicator Yes                                                       | Approvals             | CE, UL               |
| Electrical connection M12 4 pole connector  Function Dark On/Light On  IP Class IP67  LED indicator Yes                                                                          | Distance Max          | 20000 mm             |
| Function Dark On/Light On  IP Class IP67  LED indicator Yes                                                                                                                      | Distance Min          | 0 mm                 |
| IP Class IP67  LED indicator Yes                                                                                                                                                 | Electrical connection | M12 4 pole connector |
| LED indicator Yes                                                                                                                                                                | Function              | Dark On/Light On     |
| · · · · · ·                                                                                                                                                                      | IP Class              | IP67                 |
| Lens material PMMA                                                                                                                                                               | LED indicator         | Yes                  |
|                                                                                                                                                                                  | Lens material         | PMMA                 |

| Light type                      | IR LED                |
|---------------------------------|-----------------------|
| Material of body                | Nickel-plated brass   |
| Output                          | PNP                   |
| Output current max              | 0.1 A                 |
| Photocell technology            | Through beam receiver |
| Power consumption max           | 0.03 A                |
| Reaction time                   | 2 ms                  |
| Sensitivity setting             | Yes                   |
| Supply voltage                  | 10-30 V DC            |
| Temperature range bearing, from | -25 °C                |
| Temperature range bearing, to   | 70 °C                 |
| Temperature range from          | -25 °C                |
| Temperature range to            | 55 °C                 |
| Type of light                   | LED                   |
| Weight                          | 60 g                  |