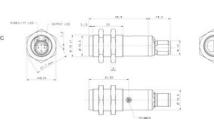

# DATALOGIC - S15 - M18 PHOTOELECTRIC SENSORS -STAINLESS STEEL

S15-NA-5-G01-XG S15-NA-5-G01-XG THROUGH BEAM EMIT SS

- M18 barrel housing
- M12 connector
- Stainless Steel
- PNP or NPN output

## **SPECIFICATIONS**

| Approvals             | CE, UL               |  |  |
|-----------------------|----------------------|--|--|
| Distance Max          | 20000 mm             |  |  |
| Distance Min          | 0 mm                 |  |  |
| Electrical connection | M12 4 pole connector |  |  |
| Function              | Dark On/Light On     |  |  |
| IP Class              | IP69K                |  |  |
| LED indicator         | Yes                  |  |  |
| Lens material         | PMMA                 |  |  |
| Light type            | IR LED               |  |  |
|                       |                      |  |  |

| Material of body                | Stainless steel 316L |  |  |
|---------------------------------|----------------------|--|--|
| Output current max              | 0.1 A                |  |  |
| Photocell technology            | Through beam emitter |  |  |
| Power consumption max           | 0.025 A              |  |  |
| Reaction time                   | 2 ms                 |  |  |
| Supply voltage                  | 12-30 V DC           |  |  |
| Temperature range bearing, from | -25 °C               |  |  |
| Temperature range bearing, to   | 70 °C                |  |  |
| Temperature range from          | -25 °C               |  |  |
| Temperature range to            | 55 °C                |  |  |
| Weight                          | 40 g                 |  |  |