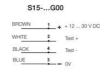

| S15 | A00/ | В | 00/ | C00, | /C10/F00 |
|-----|------|---|-----|------|----------|
|     |      |   |     |      |          |

| Brown | _1. | + + 12 30 V DC |
|-------|-----|----------------|
| White | 2   | Light/Dark     |
| Black | 4   | Output         |
| Blue  | 3   | - ov           |