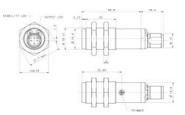

# DATALOGIC - S15 - M18 PHOTOELECTRIC SENSORS -STAINLESS STEEL

S15-NA-5-G01-XG S15-NA-5-G01-XG THROUGH BEAM EMIT SS

- M18 barrel housing
- M12 connector
- Stainless Steel
- PNP or NPN output

## **SPECIFICATIONS**

| Approvals             | CE, UL               |  |  |
|-----------------------|----------------------|--|--|
| Distance Max          | 20000 mm             |  |  |
| Distance Min          | 0 mm                 |  |  |
| Electrical connection | M12 4 pole connector |  |  |
| Function              | Dark On/Light On     |  |  |
| IP Class              | IP69K                |  |  |
| LED indicator         | Yes                  |  |  |
| Lens material         | PMMA                 |  |  |
| Light type            | IR LED               |  |  |
|                       |                      |  |  |

| Material of body                | Stainless steel 316L |  |  |
|---------------------------------|----------------------|--|--|
| Output current max              | 0.1 A                |  |  |
| Photocell technology            | Through beam emitter |  |  |
| Power consumption max           | 0.025 A              |  |  |
| Reaction time                   | 2 ms                 |  |  |
| Supply voltage                  | 12-30 V DC           |  |  |
| Temperature range bearing, from | -25 °C               |  |  |
| Temperature range bearing, to   | 70 °C                |  |  |
| Temperature range from          | -25 °C               |  |  |
| Temperature range to            | 55 °C                |  |  |
| Weight                          | 40 g                 |  |  |