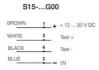

| S15 | A00/ | В | 00/ | C00, | /C10/F00 |
|-----|------|---|-----|------|----------|
|     |      |   |     |      |          |

| Brown | _1. | + + 12 30 V DC |
|-------|-----|----------------|
| White | 2   | Light/Dark     |
| Black | 4   | Output         |
| Blue  | 3   | - ov           |