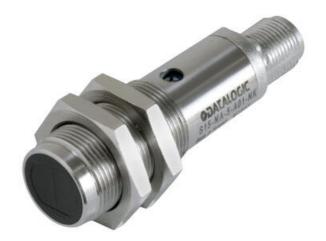

# DATALOGIC - S15 - M18 PHOTOELECTRIC SENSORS -STAINLESS STEEL

S15-NA-5-G01-XG S15-NA-5-G01-XG THROUGH BEAM EMIT SS

- M18 barrel housing
- M12 connector
- Stainless Steel
- PNP or NPN output

### PRODUCT DESCRIPTION

The S15 photoelectric sensor is recommended for cost and space savings with a wide selection of optic functions, ranging from retro reflective to diffuse proximity, and from a long distance through beam to a shorter distance background suppression.