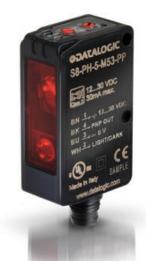

# DATALOGIC - S8 - MINIATURE PHOTOELECTRIC SENSOR

IO-link versions available

S8-PR-5-T53-PP S8-PR-5-T53-PP Clear Obj. Coax

- Compact size (14 x 42 x 25mm)
- M8 Connector or M12 Pig-tail
- Available in IP69K stainless steel
- · LED or laser emission
- · Now with IO-link versions

#### Features & Benefits:

- ·Standard optic functions for objects detection
- ·Detection of clear objects on reflective backgrounds
- ·Models with IP69K 316L stainless steel housing
- ·Compact housing