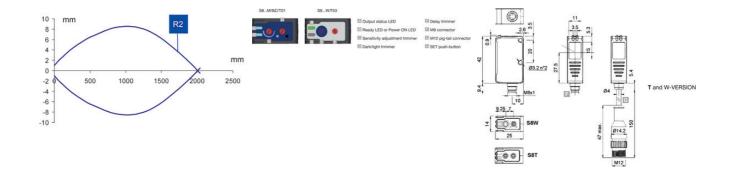

## **SPECIFICATIONS**

| Approvals             | CE, UL              |
|-----------------------|---------------------|
| Dimension (mm)        | 14 x 42 x 25        |
| Distance Max          | 2000 mm             |
| Distance Min          | 0 mm                |
| Electrical connection | M8 4 pole connector |
| Function              | Dark On/Light On    |
|                       |                     |

| IP Class                        | IP67                              |
|---------------------------------|-----------------------------------|
| LED indicator                   | Yes                               |
| Lens material                   | PC, PMMA                          |
| Light type                      | Red LED                           |
| Material of body                | ABS plastic                       |
| Output                          | PNP                               |
| Output current max              | 0.1 A                             |
| Photocell technology            | Retro reflective for transparents |
| Power consumption max           | 0.03 A                            |
| Reaction time                   | 0.25 ms                           |
| Sensitivity setting             | Yes                               |
| Supply voltage                  | 12-30 V DC                        |
| Temperature range bearing, from | -20 °C                            |
| Temperature range bearing, to   | 70 °C                             |
| Temperature range from          | -10 °C                            |
| Temperature range to            | 55 °C                             |
| Type of light                   | LED                               |
| Weight                          | 12 g                              |
|                                 |                                   |