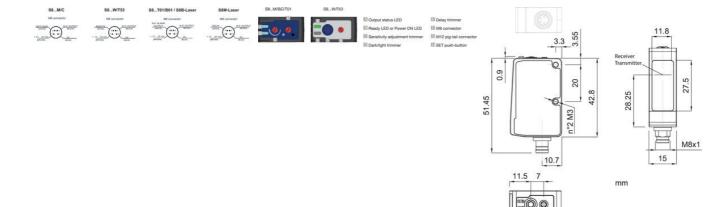

S8...T01/B01 / S8B-Laser

M8 connector

N.O. ALABER

N.O. COLTENT

OF THE COLUMN COLUM

S8M-Laser

M6 connector

Mac connect

Output status LED
 Ready LED or Power ON LED
 Sensitivity adjustment trimmer

 Dark/light trimmer

III Delay trimmer

III M8 connector

III M12 pig-tail connector

III SET push-button