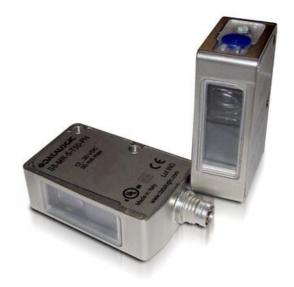

# DATALOGIC - S8 - MINIATURE STAINLESS STEEL PHOTOELECTRIC SENSOR

S8-MR-5-G00-XG S8-MR-5-G00-XG THRU BEAM EMITT

- Compact size (14 x 42 x 25mm)
- M8 Connector
- IP69K stainless steel
- PNP or NPN output

IP69K requirements are met using a sturdy metal housing made of stainless steel and carry IP69K protection and certifications for use with most industrial detergents and can be used on automatic machines for the processing of food and beverage packaging and the pharmaceutical industries.

#### Features & Benefits:

- ·Standard optic functions for objects detection
- ·Detection of clear objects on reflective backgrounds
- ·Models with IP69K 316L stainless steel housing
- ·Compact housing