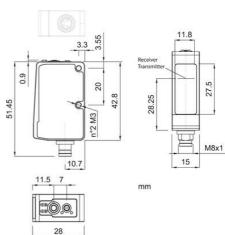

# DATALOGIC - S8 - MINIATURE STAINLESS STEEL PHOTOELECTRIC SENSOR

S8-MR-5-G00-XG S8-MR-5-G00-XG THRU BEAM EMITT

- Compact size (14 x 42 x 25mm)
- M8 Connector
- IP69K stainless steel
- PNP or NPN output

## **SPECIFICATIONS**

| Approvals             | CE, UL                  |
|-----------------------|-------------------------|
| Dimension (mm)        | 14 x 42 x 25            |
| Distance Max          | 25000 mm                |
| Distance Min          | 0 mm                    |
| Electrical connection | M8 4 pole connector     |
| Function              |                         |
| FUIICUOII             | Dark On/Light On        |
| IP Class              | Dark On/Light On  IP69K |
|                       | -                       |

| Lens material                   | PC, PMMA             |
|---------------------------------|----------------------|
| Light type                      | Red LED              |
| Material of body                | Stainless steel      |
| Output current max              | 0.1 A                |
| Photocell technology            | Through beam emitter |
| Power consumption max           | 0.015 A              |
| Reaction time                   | 0.5 ms               |
| Sensitivity setting             | No                   |
| Supply voltage                  | 12-30 V DC           |
| Temperature range bearing, from | -20 °C               |
| Temperature range bearing, to   | 70 °C                |
| Temperature range from          | -10 °C               |
| Temperature range to            | 55 °C                |
| Type of light                   | LED                  |
| Weight                          | 12 g                 |