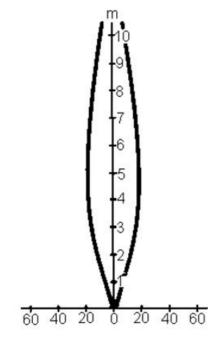

## **SPECIFICATIONS**

| Approvals                                                      | CE                                        |
|----------------------------------------------------------------|-------------------------------------------|
| Distance Min                                                   | 0 mm                                      |
| Electrical connection                                          | Cable 2 m                                 |
| Function                                                       | Dark On/Light On                          |
| IP Class                                                       | IP67                                      |
| Light / Dark Switching                                         | Yes                                       |
| Light type                                                     | Red LED                                   |
|                                                                |                                           |
| Output                                                         | PNP                                       |
| Output<br>Photocell technology                                 | PNP<br>Transmitter / receiver             |
|                                                                |                                           |
| Photocell technology                                           | Transmitter / receiver                    |
| Photocell technology<br>Power consumption max                  | Transmitter / receiver<br>0.025 A         |
| Photocell technology<br>Power consumption max<br>Reaction time | Transmitter / receiver   0.025 A   0.5 ms |