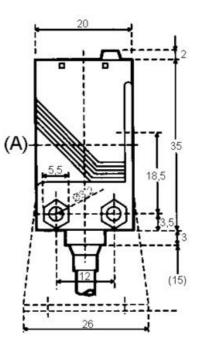

## TAKEX - G SERIES COMPACT PHOTOELECTRIC SENSOR

GT5RS-PNP-N PHOTOSENSOR MIDI G T/BEAM PNP

- Compact one-piece photoelectric sensor
- · Cable or connector
- Alarm output
- IP67

## **SPECIFICATIONS**

| Approvals                                                      | CE                                        |
|----------------------------------------------------------------|-------------------------------------------|
| Distance Min                                                   | 0 mm                                      |
| Electrical connection                                          | Cable 2 m                                 |
| Function                                                       | Dark On/Light On                          |
| IP Class                                                       | IP67                                      |
| Light / Dark Switching                                         | Yes                                       |
| Light type                                                     | Red LED                                   |
|                                                                |                                           |
| Output                                                         | PNP                                       |
| Output<br>Photocell technology                                 | PNP<br>Transmitter / receiver             |
|                                                                |                                           |
| Photocell technology                                           | Transmitter / receiver                    |
| Photocell technology<br>Power consumption max                  | Transmitter / receiver<br>0.025 A         |
| Photocell technology<br>Power consumption max<br>Reaction time | Transmitter / receiver   0.025 A   0.5 ms |