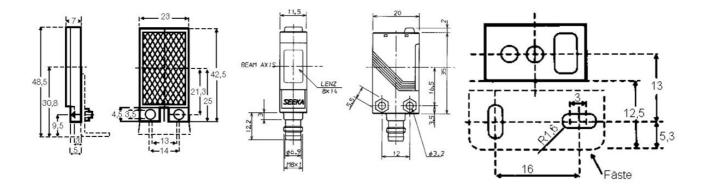

## TAKEX - G SERIES COMPACT PHOTOELECTRIC SENSOR

GT5RS-PNP-N PHOTOSENSOR MIDI G T/BEAM PNP

- Compact one-piece photoelectric sensor
- · Cable or connector
- Alarm output
- IP67

## PRODUCT DESCRIPTION

Compact one-piece photoelectric sensor to fit narrow machines. If detection to a reflector is required, GMR2RS it a natural first choice. A polarised lens eliminates any ghost reflections. The "protective casing with bracket" accessory permits very robust and secure fitting. A separate alarm output is provided as additional security.