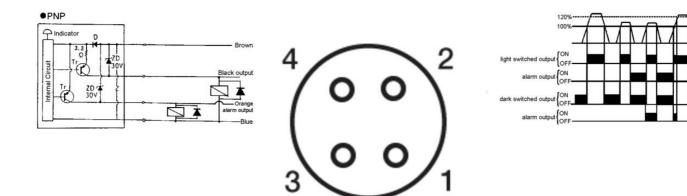

## PRODUCT DESCRIPTION

Compact one-piece photoelectric sensor to fit narrow machines. If detection to a reflector is required, GMR2RS it a natural first choice. A polarised lens eliminates any ghost reflections. The "protective casing with bracket" accessory permits very robust and secure fitting. A separate alarm output is provided as additional security.

## **SPECIFICATIONS**

| Approvals                                                      | CE                                        |
|----------------------------------------------------------------|-------------------------------------------|
| Distance Min                                                   | 0 mm                                      |
| Electrical connection                                          | Cable 2 m                                 |
| Function                                                       | Dark On/Light On                          |
| IP Class                                                       | IP67                                      |
| Light / Dark Switching                                         | Yes                                       |
| Light type                                                     | Red LED                                   |
|                                                                |                                           |
| Output                                                         | PNP                                       |
| Output<br>Photocell technology                                 | PNP<br>Transmitter / receiver             |
|                                                                |                                           |
| Photocell technology                                           | Transmitter / receiver                    |
| Photocell technology<br>Power consumption max                  | Transmitter / receiver<br>0.025 A         |
| Photocell technology<br>Power consumption max<br>Reaction time | Transmitter / receiver   0.025 A   0.5 ms |