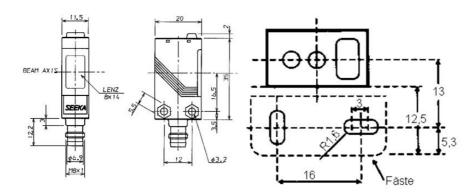

## PRODUCT DESCRIPTION

Compact one-piece photoelectric sensor to fit narrow machines. If detection to a reflector is required, GMR2RS it a natural first choice. A polarised lens eliminates any ghost reflections. The "protective casing with bracket" accessory permits very robust and secure fitting. A separate alarm output is provided as additional security.

## **SPECIFICATIONS**

| Approvals                                                      | CE                                        |
|----------------------------------------------------------------|-------------------------------------------|
| Distance Min                                                   | 0 mm                                      |
| Electrical connection                                          | Cable 2 m                                 |
| Function                                                       | Dark On/Light On                          |
| IP Class                                                       | IP67                                      |
| Light / Dark Switching                                         | Yes                                       |
| Light type                                                     | Red LED                                   |
|                                                                |                                           |
| Output                                                         | PNP                                       |
| Output<br>Photocell technology                                 | PNP<br>Transmitter / receiver             |
|                                                                |                                           |
| Photocell technology                                           | Transmitter / receiver                    |
| Photocell technology<br>Power consumption max                  | Transmitter / receiver<br>0.025 A         |
| Photocell technology<br>Power consumption max<br>Reaction time | Transmitter / receiver   0.025 A   0.5 ms |