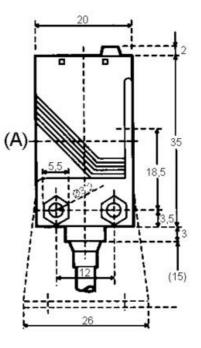

## PRODUCT DESCRIPTION

Compact one-piece photoelectric sensor to fit narrow machines. If detection to a reflector is required, GMR2RS it a natural first choice. A polarised lens eliminates any ghost reflections. The "protective casing with bracket" accessory permits very robust and secure fitting. A separate alarm output is provided as additional security.