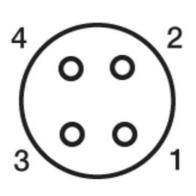

## **SPECIFICATIONS**

| Approvals                                                      | CE                                        |
|----------------------------------------------------------------|-------------------------------------------|
| Distance Min                                                   | 0 mm                                      |
| Electrical connection                                          | Cable 2 m                                 |
| Function                                                       | Dark On/Light On                          |
| IP Class                                                       | IP67                                      |
| Light / Dark Switching                                         | Yes                                       |
| Light type                                                     | Red LED                                   |
|                                                                |                                           |
| Output                                                         | PNP                                       |
| Output<br>Photocell technology                                 | PNP<br>Transmitter / receiver             |
|                                                                |                                           |
| Photocell technology                                           | Transmitter / receiver                    |
| Photocell technology<br>Power consumption max                  | Transmitter / receiver<br>0.025 A         |
| Photocell technology<br>Power consumption max<br>Reaction time | Transmitter / receiver   0.025 A   0.5 ms |