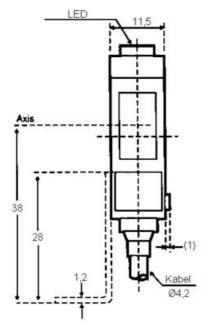

## TAKEX - G SERIES COMPACT PHOTOELECTRIC SENSOR

GT5RS-PNP-N PHOTOSENSOR MIDI G T/BEAM PNP

- Compact one-piece photoelectric sensor
- · Cable or connector
- Alarm output
- IP67

## **SPECIFICATIONS**

| Approvals                                                      | CE                                        |
|----------------------------------------------------------------|-------------------------------------------|
| Distance Min                                                   | 0 mm                                      |
| Electrical connection                                          | Cable 2 m                                 |
| Function                                                       | Dark On/Light On                          |
| IP Class                                                       | IP67                                      |
| Light / Dark Switching                                         | Yes                                       |
| Light type                                                     | Red LED                                   |
|                                                                |                                           |
| Output                                                         | PNP                                       |
| Output<br>Photocell technology                                 | PNP<br>Transmitter / receiver             |
|                                                                |                                           |
| Photocell technology                                           | Transmitter / receiver                    |
| Photocell technology<br>Power consumption max                  | Transmitter / receiver<br>0.025 A         |
| Photocell technology<br>Power consumption max<br>Reaction time | Transmitter / receiver   0.025 A   0.5 ms |