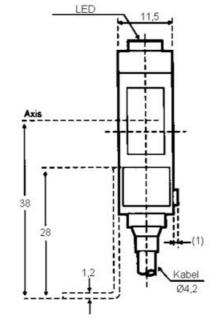

## PRODUCT DESCRIPTION

Compact one-piece photoelectric sensor to fit narrow machines. If detection to a reflector is required, GMR2RS it a natural first choice. A polarised lens eliminates any ghost reflections. The "protective casing with bracket" accessory permits very robust and secure fitting. A separate alarm output is provided as additional security.