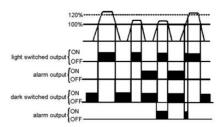

## **SPECIFICATIONS**

| Approvals                                                      | CE                                        |
|----------------------------------------------------------------|-------------------------------------------|
| Distance Min                                                   | 0 mm                                      |
| Electrical connection                                          | Cable 2 m                                 |
| Function                                                       | Dark On/Light On                          |
| IP Class                                                       | IP67                                      |
| Light / Dark Switching                                         | Yes                                       |
| Light type                                                     | Red LED                                   |
|                                                                |                                           |
| Output                                                         | PNP                                       |
| Output<br>Photocell technology                                 | PNP<br>Transmitter / receiver             |
|                                                                |                                           |
| Photocell technology                                           | Transmitter / receiver                    |
| Photocell technology<br>Power consumption max                  | Transmitter / receiver<br>0.025 A         |
| Photocell technology<br>Power consumption max<br>Reaction time | Transmitter / receiver   0.025 A   0.5 ms |