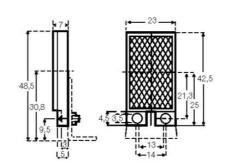

## TAKEX - G SERIES COMPACT PHOTOELECTRIC SENSOR

GT5RS-PNP-N PHOTOSENSOR MIDI G T/BEAM PNP

- Compact one-piece photoelectric sensor
- · Cable or connector
- Alarm output
- IP67

## **SPECIFICATIONS**

| Approvals                                                      | CE                                        |
|----------------------------------------------------------------|-------------------------------------------|
| Distance Min                                                   | 0 mm                                      |
| Electrical connection                                          | Cable 2 m                                 |
| Function                                                       | Dark On/Light On                          |
| IP Class                                                       | IP67                                      |
| Light / Dark Switching                                         | Yes                                       |
| Light type                                                     | Red LED                                   |
|                                                                |                                           |
| Output                                                         | PNP                                       |
| Output<br>Photocell technology                                 | PNP<br>Transmitter / receiver             |
|                                                                |                                           |
| Photocell technology                                           | Transmitter / receiver                    |
| Photocell technology<br>Power consumption max                  | Transmitter / receiver<br>0.025 A         |
| Photocell technology<br>Power consumption max<br>Reaction time | Transmitter / receiver   0.025 A   0.5 ms |