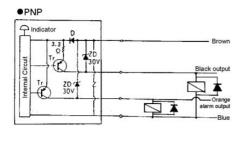

## TAKEX - G SERIES COMPACT PHOTOELECTRIC SENSOR

GT5RS-PNP-N PHOTOSENSOR MIDI G T/BEAM PNP

- Compact one-piece photoelectric sensor
- · Cable or connector
- Alarm output
- IP67

## PRODUCT DESCRIPTION

Compact one-piece photoelectric sensor to fit narrow machines. If detection to a reflector is required, GMR2RS it a natural first choice. A polarised lens eliminates any ghost reflections. The "protective casing with bracket" accessory permits very robust and secure fitting. A separate alarm output is provided as additional security.