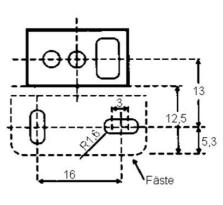

## PRODUCT DESCRIPTION

Compact one-piece photoelectric sensor to fit narrow machines. If detection to a reflector is required, GMR2RS it a natural first choice. A polarised lens eliminates any ghost reflections. The "protective casing with bracket" accessory permits very robust and secure fitting. A separate alarm output is provided as additional security.