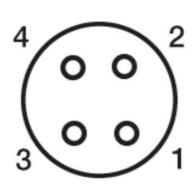

## **SPECIFICATIONS**

| Approvals              | CE                         |
|------------------------|----------------------------|
| Distance Max           | 1500 mm                    |
| Distance Min           | 30 mm                      |
| Electrical connection  | M8 4 pole connector        |
| Function               | Dark On/Light On           |
| IP Class               | IP67                       |
| Light / Dark Switching | Yes                        |
| Light type             | Red LED                    |
| Output                 | PNP                        |
| Photocell technology   | Polorised retro reflective |
| Power consumption max  | 0.025 A                    |
| Reaction time          | 0.5 ms                     |
| Sensing                | 1500 mm                    |
| Temperature range from | -25 °C                     |