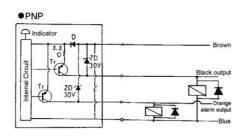

## PRODUCT DESCRIPTION

Compact one-piece photoelectric sensor to fit narrow machines. If detection to a reflector is required, GMR2RS it a natural first choice. A polarised lens eliminates any ghost reflections. The "protective casing with bracket" accessory permits very robust and secure fitting. A separate alarm output is provided as additional security.

## **SPECIFICATIONS**

| Approvals              | CE                         |
|------------------------|----------------------------|
| Distance Max           | 1500 mm                    |
| Distance Min           | 30 mm                      |
| Electrical connection  | M8 4 pole connector        |
| Function               | Dark On/Light On           |
| IP Class               | IP67                       |
| Light / Dark Switching | Yes                        |
| Light type             | Red LED                    |
| Output                 | PNP                        |
| Photocell technology   | Polorised retro reflective |
| Power consumption max  | 0.025 A                    |
| Reaction time          | 0.5 ms                     |
| Sensing                | 1500 mm                    |
| Temperature range from | -25 °C                     |