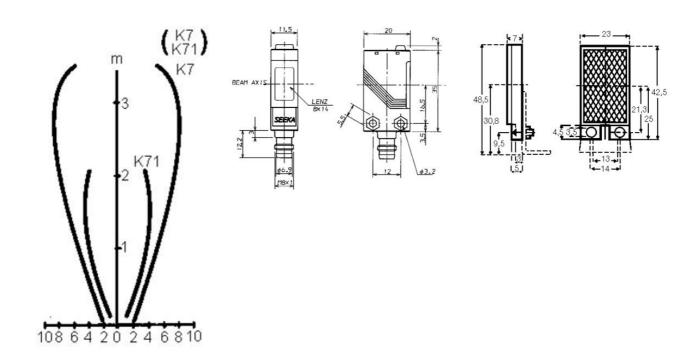

## **SPECIFICATIONS**

| Approvals              | CE                         |
|------------------------|----------------------------|
| Distance Max           | 1500 mm                    |
| Distance Min           | 30 mm                      |
| Electrical connection  | M8 4 pole connector        |
| Function               | Dark On/Light On           |
| IP Class               | IP67                       |
| Light / Dark Switching | Yes                        |
| Light type             | Red LED                    |
| Output                 | PNP                        |
| Photocell technology   | Polorised retro reflective |
| Power consumption max  | 0.025 A                    |
| Reaction time          | 0.5 ms                     |
| Sensing                | 1500 mm                    |
| Temperature range from | -25 °C                     |

| Temperature range to | 55 °C |
|----------------------|-------|
| Voltage DC max       | 24 V  |
| Voltage DC min       | 12 V  |