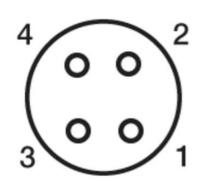

## **SPECIFICATIONS**

| Approvals              | CE                         |
|------------------------|----------------------------|
| Distance Max           | 1500 mm                    |
| Distance Min           | 30 mm                      |
| Electrical connection  | M8 4 pole connector        |
| Function               | Dark On/Light On           |
| IP Class               | IP67                       |
| Light / Dark Switching | Yes                        |
| Light type             | Red LED                    |
| Output                 | PNP                        |
| Photocell technology   | Polorised retro reflective |
| Power consumption max  | 0.025 A                    |
| Reaction time          | 0.5 ms                     |
| Sensing                | 1500 mm                    |
| Temperature range from | -25 °C                     |