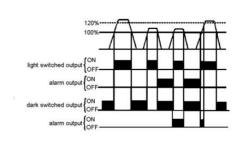

## **SPECIFICATIONS**

| Approvals              | CE                         |
|------------------------|----------------------------|
| Distance Max           | 1500 mm                    |
| Distance Min           | 30 mm                      |
| Electrical connection  | M8 4 pole connector        |
| Function               | Dark On/Light On           |
| IP Class               | IP67                       |
| Light / Dark Switching | Yes                        |
| Light type             | Red LED                    |
| Output                 | PNP                        |
| Photocell technology   | Polorised retro reflective |
| Power consumption max  | 0.025 A                    |
| Reaction time          | 0.5 ms                     |
| Sensing                | 1500 mm                    |
| Temperature range from | -25 °C                     |