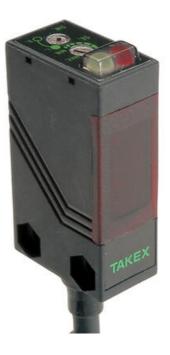

## TAKEX - G SERIES COMPACT PHOTOELECTRIC SENSOR

GMR2RS-PNP-NJ PHOTOSENSOR MIDI G RETRO PNP

- Compact one-piece photoelectric sensor
- · Cable or connector
- Alarm output
- IP67

## PRODUCT DESCRIPTION

Compact one-piece photoelectric sensor to fit narrow machines. If detection to a reflector is required, GMR2RS it a natural first choice. A polarised lens eliminates any ghost reflections. The "protective casing with bracket" accessory permits very robust and secure fitting. A separate alarm output is provided as additional security.