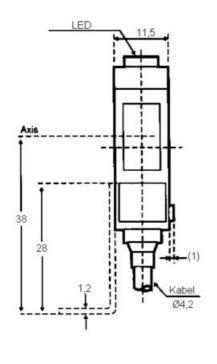

## TAKEX - G SERIES COMPACT PHOTOELECTRIC SENSOR

GMR2RS-PNP-NJ PHOTOSENSOR MIDI G RETRO PNP

- Compact one-piece photoelectric sensor
- · Cable or connector
- Alarm output
- IP67

## PRODUCT DESCRIPTION

Compact one-piece photoelectric sensor to fit narrow machines. If detection to a reflector is required, GMR2RS it a natural first choice. A polarised lens eliminates any ghost reflections. The "protective casing with bracket" accessory permits very robust and secure fitting. A separate alarm output is provided as additional security.