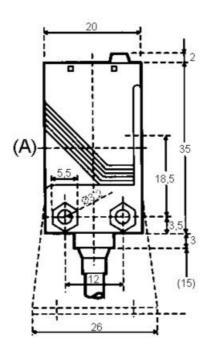

## TAKEX - G SERIES COMPACT PHOTOELECTRIC SENSOR

GMR2RS-PNP-NJ PHOTOSENSOR MIDI G RETRO PNP

- Compact one-piece photoelectric sensor
- · Cable or connector
- Alarm output
- IP67

## PRODUCT DESCRIPTION

Compact one-piece photoelectric sensor to fit narrow machines. If detection to a reflector is required, GMR2RS it a natural first choice. A polarised lens eliminates any ghost reflections. The "protective casing with bracket" accessory permits very robust and secure fitting. A separate alarm output is provided as additional security.