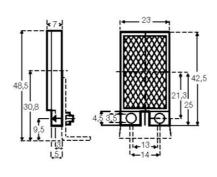

## TAKEX - G SERIES COMPACT PHOTOELECTRIC SENSOR

GMR2RS-PNP-NJ PHOTOSENSOR MIDI G RETRO PNP

- Compact one-piece photoelectric sensor
- · Cable or connector
- Alarm output
- IP67

## PRODUCT DESCRIPTION

Compact one-piece photoelectric sensor to fit narrow machines. If detection to a reflector is required, GMR2RS it a natural first choice. A polarised lens eliminates any ghost reflections. The "protective casing with bracket" accessory permits very robust and secure fitting. A separate alarm output is provided as additional security.

## **SPECIFICATIONS**

| Approvals              | CE                         |
|------------------------|----------------------------|
| Distance Max           | 1500 mm                    |
| Distance Min           | 30 mm                      |
| Electrical connection  | M8 4 pole connector        |
| Function               | Dark On/Light On           |
| IP Class               | IP67                       |
| Light / Dark Switching | Yes                        |
| Light type             | Red LED                    |
| Output                 | PNP                        |
| Photocell technology   | Polorised retro reflective |
| Power consumption max  | 0.025 A                    |
| Reaction time          | 0.5 ms                     |
| Sensing                | 1500 mm                    |
| Temperature range from | -25 °C                     |