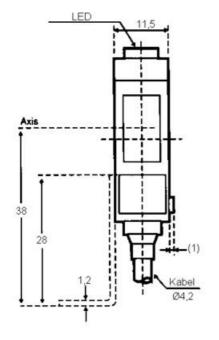

## PRODUCT DESCRIPTION

Compact one-piece photoelectric sensor to fit narrow machines. If detection to a reflector is required, GMR2RS it a natural first choice. A polarised lens eliminates any ghost reflections. The "protective casing with bracket" accessory permits very robust and secure fitting. A separate alarm output is provided as additional security.

## **SPECIFICATIONS**

| Approvals              | CE                         |
|------------------------|----------------------------|
| Distance Max           | 1500 mm                    |
| Distance Min           | 30 mm                      |
| Electrical connection  | M8 4 pole connector        |
| Function               | Dark On/Light On           |
| IP Class               | IP67                       |
| Light / Dark Switching | Yes                        |
| Light type             | Red LED                    |
| Output                 | PNP                        |
| Photocell technology   | Polorised retro reflective |
| Power consumption max  | 0.025 A                    |
| Reaction time          | 0.5 ms                     |
| Sensing                | 1500 mm                    |
| Temperature range from | -25 °C                     |