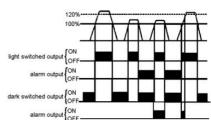

## **SPECIFICATIONS**

| Approvals              | CE                         |
|------------------------|----------------------------|
| Distance Max           | 1500 mm                    |
| Distance Min           | 30 mm                      |
| Electrical connection  | M8 4 pole connector        |
| Function               | Dark On/Light On           |
| IP Class               | IP67                       |
| Light / Dark Switching | Yes                        |
| Light type             | Red LED                    |
| Output                 | PNP                        |
| Photocell technology   | Polorised retro reflective |
| Power consumption max  | 0.025 A                    |
| Reaction time          | 0.5 ms                     |
| Sensing                | 1500 mm                    |
| Temperature range from | -25 °C                     |