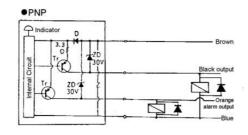

## **SPECIFICATIONS**

| Approvals              | CE                         |
|------------------------|----------------------------|
| Distance Max           | 1500 mm                    |
| Distance Min           | 30 mm                      |
| Electrical connection  | M8 4 pole connector        |
| Function               | Dark On/Light On           |
| IP Class               | IP67                       |
| Light / Dark Switching | Yes                        |
| Light type             | Red LED                    |
| Output                 | PNP                        |
| Photocell technology   | Polorised retro reflective |
| Power consumption max  | 0.025 A                    |
| Reaction time          | 0.5 ms                     |
| Sensing                | 1500 mm                    |
| Temperature range from | -25 °C                     |