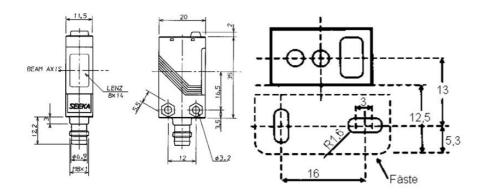

## TAKEX - G SERIES COMPACT PHOTOELECTRIC SENSOR

GMR2RS-PNP-NJ PHOTOSENSOR MIDI G RETRO PNP

- Compact one-piece photoelectric sensor
- · Cable or connector
- Alarm output
- IP67

## PRODUCT DESCRIPTION

Compact one-piece photoelectric sensor to fit narrow machines. If detection to a reflector is required, GMR2RS it a natural first choice. A polarised lens eliminates any ghost reflections. The "protective casing with bracket" accessory permits very robust and secure fitting. A separate alarm output is provided as additional security.

## **SPECIFICATIONS**

| Approvals              | CE                         |
|------------------------|----------------------------|
| Distance Max           | 1500 mm                    |
| Distance Min           | 30 mm                      |
| Electrical connection  | M8 4 pole connector        |
| Function               | Dark On/Light On           |
| IP Class               | IP67                       |
| Light / Dark Switching | Yes                        |
| Light type             | Red LED                    |
| Output                 | PNP                        |
| Photocell technology   | Polorised retro reflective |
| Power consumption max  | 0.025 A                    |
| Reaction time          | 0.5 ms                     |
| Sensing                | 1500 mm                    |
| Temperature range from | -25 °C                     |