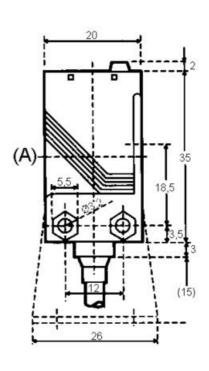

## TAKEX - G SERIES COMPACT PHOTOELECTRIC SENSOR

GMR2RS-PNP-NJ PHOTOSENSOR MIDI G RETRO PNP

- Compact one-piece photoelectric sensor
- · Cable or connector
- Alarm output
- IP67

## PRODUCT DESCRIPTION

Compact one-piece photoelectric sensor to fit narrow machines. If detection to a reflector is required, GMR2RS it a natural first choice. A polarised lens eliminates any ghost reflections. The "protective casing with bracket" accessory permits very robust and secure fitting. A separate alarm output is provided as additional security.

## **SPECIFICATIONS**

| Approvals              | CE                         |
|------------------------|----------------------------|
| Distance Max           | 1500 mm                    |
| Distance Min           | 30 mm                      |
| Electrical connection  | M8 4 pole connector        |
| Function               | Dark On/Light On           |
| IP Class               | IP67                       |
| Light / Dark Switching | Yes                        |
| Light type             | Red LED                    |
| Output                 | PNP                        |
| Photocell technology   | Polorised retro reflective |
| Power consumption max  | 0.025 A                    |
| Reaction time          | 0.5 ms                     |
| Sensing                | 1500 mm                    |
| Temperature range from | -25 °C                     |