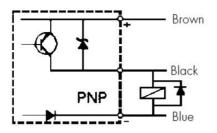

## SPECIFICATIONS

| Approvals              | CE                     |
|------------------------|------------------------|
| Distance Min           | 0 mm                   |
| Electrical connection  | Cable 2 m              |
| Function               | Dark On                |
| IP Class               | IP64                   |
| Lens material          | Acrylic                |
| Light / Dark Switching | No                     |
| Light type             | Red LED                |
| Material of body       | ABS plastic            |
| Output                 | PNP                    |
| Output current max     | 0.08 A                 |
| Photocell technology   | Transmitter / receiver |
| Power consumption max  | 0.03 A                 |
| Reaction time          | 0.5 ms                 |
| Sensing                | 500 mm                 |
| Temperature range from | -25 °C                 |
| Temperature range to   | 55 °C                  |