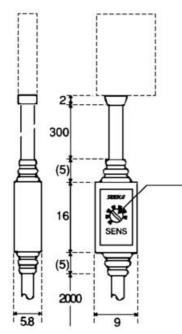

## SPECIFICATIONS

| Approvals              | CE                     |
|------------------------|------------------------|
| Distance Min           | 0 mm                   |
| Electrical connection  | Cable 2 m              |
| Function               | Dark On                |
| IP Class               | IP64                   |
| Lens material          | Acrylic                |
| Light / Dark Switching | No                     |
| Light type             | Red LED                |
| Material of body       | ABS plastic            |
| Output                 | PNP                    |
| Output current max     | 0.08 A                 |
| Photocell technology   | Transmitter / receiver |
| Power consumption max  | 0.03 A                 |
| Reaction time          | 0.5 ms                 |
| Sensing                | 500 mm                 |
| Temperature range from | -25 °C                 |
| Temperature range to   | 55 °C                  |