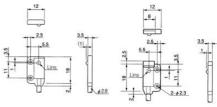

## SPECIFICATIONS

| Approvals              | CE                     |
|------------------------|------------------------|
| Distance Min           | 0 mm                   |
| Electrical connection  | Cable 2 m              |
| Function               | Dark On                |
| IP Class               | IP64                   |
| Lens material          | Acrylic                |
| Light / Dark Switching | No                     |
| Light type             | Red LED                |
| Material of body       | ABS plastic            |
| Output                 | PNP                    |
| Output current max     | 0.08 A                 |
| Photocell technology   | Transmitter / receiver |
| Power consumption max  | 0.03 A                 |
| Reaction time          | 0.5 ms                 |
| Sensing                | 500 mm                 |
| Temperature range from | -25 °C                 |
| Temperature range to   | 55 °C                  |