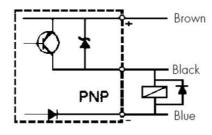

## SPECIFICATIONS

| Approvals              | CE                     |
|------------------------|------------------------|
| Distance Min           | 0 mm                   |
| Electrical connection  | Cable 2 m              |
| Function               | Dark On                |
| IP Class               | IP64                   |
| Lens material          | Acrylic                |
| Light / Dark Switching | No                     |
| Light type             | Red LED                |
| Material of body       | ABS plastic            |
| Output                 | PNP                    |
| Output current max     | 0.08 A                 |
| Photocell technology   | Transmitter / receiver |
| Power consumption max  | 0.03 A                 |
| Reaction time          | 0.5 ms                 |
| Sensing                | 500 mm                 |
| Temperature range from | -25 °C                 |
| Temperature range to   | 55 °C                  |