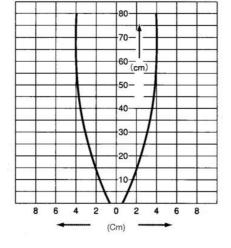

## SPECIFICATIONS

| Approvals              | CE                     |
|------------------------|------------------------|
| Distance Min           | 0 mm                   |
| Electrical connection  | Cable 2 m              |
| Function               | Dark On                |
| IP Class               | IP64                   |
| Lens material          | Acrylic                |
| Light / Dark Switching | No                     |
| Light type             | Red LED                |
| Material of body       | ABS plastic            |
| Output                 | PNP                    |
| Output current max     | 0.08 A                 |
| Photocell technology   | Transmitter / receiver |
| Power consumption max  | 0.03 A                 |
| Reaction time          | 0.5 ms                 |
| Sensing                | 500 mm                 |
| Temperature range from | -25 °C                 |
| Temperature range to   | 55 °C                  |