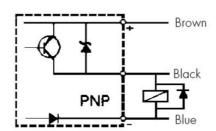

## **SPECIFICATIONS**

| Approvals              | CE                     |
|------------------------|------------------------|
| Distance Min           | 0 mm                   |
| Electrical connection  | Cable 2 m              |
| Function               | Dark On                |
| IP Class               | IP64                   |
| Lens material          | Acrylic                |
| Light / Dark Switching | No                     |
| Light type             | Red LED                |
| Material of body       | ABS plastic            |
| Output                 | PNP                    |
| Output current max     | 0.08 A                 |
| Photocell technology   | Transmitter / receiver |
| Power consumption max  | 0.03 A                 |
| Reaction time          | 0.5 ms                 |
| Sensing                | 500 mm                 |
| Temperature range from | -25 °C                 |
| Temperature range to   | 55 °C                  |
|                        |                        |