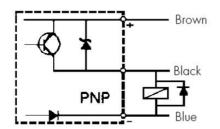

## **SPECIFICATIONS**

| Approvals              | CE                     |
|------------------------|------------------------|
| Distance Min           | 0 mm                   |
| Electrical connection  | Cable 2 m              |
| Function               | Dark On                |
| IP Class               | IP64                   |
| Lens material          | Acrylic                |
| Light / Dark Switching | No                     |
| Light type             | Red LED                |
| Material of body       | ABS plastic            |
| Output                 | PNP                    |
| Output current max     | 0.08 A                 |
| Photocell technology   | Transmitter / receiver |
| Power consumption max  | 0.03 A                 |
| Reaction time          | 0.5 ms                 |
| Sensing                | 500 mm                 |
| Temperature range from | -25 °C                 |
| Temperature range to   | 55 °C                  |
|                        |                        |