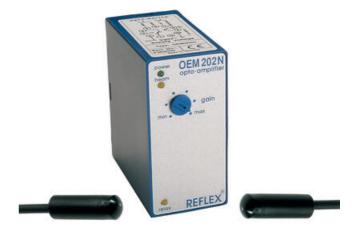

## REFLEX - HIGH POWERED PHOTOELECTRIC SENSORS AND AMPLIFIERS

IED12-10M TRANSMITTER DIA 10MM 10M CABLE

- Small photoelectric sensors with long distances
- Able to withstand dirty environments
- Amplifier with timer function
- Amplifier with one or two channels

## PRODUCT DESCRIPTION