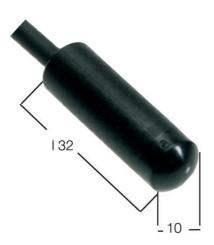

## REFLEX - HIGH POWERED PHOTOELECTRIC SENSORS AND AMPLIFIERS

IED12-10M TRANSMITTER DIA 10MM 10M CABLE

- Small photoelectric sensors with long distances
- Able to withstand dirty environments
- Amplifier with timer function
- Amplifier with one or two channels

## **SPECIFICATIONS**

| Electrical connection  | Casting cable 10 m   |
|------------------------|----------------------|
| IP Class               | IP67                 |
| Material of body       | Noryl                |
| Photocell technology   | Through been emitter |
| i notoccii technology  | Through beam emitter |
| Temperature range from | -20 °C               |