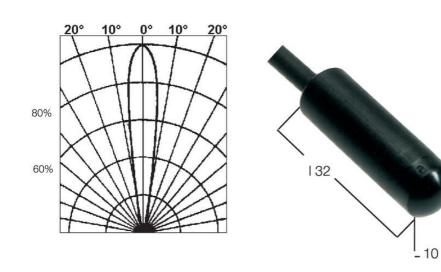

## **SPECIFICATIONS**

| Electrical connection  | Casting cable 5 m     |
|------------------------|-----------------------|
| IP Class               | IP67                  |
| Material of body       | Noryl                 |
| Photocell technology   | Through beam receiver |
| Sensing                | 5000 mm               |
| Temperature range from | -20 °C                |
| Temperature range to   | 60 °C                 |