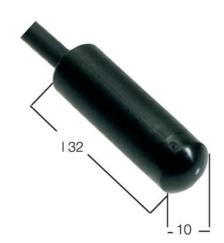

## **SPECIFICATIONS**

| Electrical connection  | Casting cable 10 m    |
|------------------------|-----------------------|
| IP Class               | IP67                  |
| Material of body       | Noryl                 |
| Photocell technology   | Through beam receiver |
| Sensing                | 5000 mm               |
| Temperature range from | -20 °C                |
| Temperature range to   | 60 °C                 |