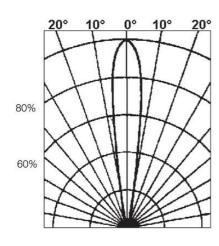

## **SPECIFICATIONS**

| Electrical connection  | Casting cable 10 m    |
|------------------------|-----------------------|
| IP Class               | IP67                  |
| Material of body       | Noryl                 |
| Photocell technology   | Through beam receiver |
| Sensing                | 5000 mm               |
| Temperature range from | -20 °C                |
| Temperature range to   | 60 °C                 |