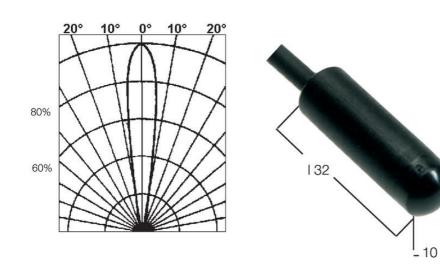

## **SPECIFICATIONS**

| Electrical connection  | Casting cable 10 m    |
|------------------------|-----------------------|
| IP Class               | IP67                  |
| Material of body       | Noryl                 |
| Photocell technology   | Through beam receiver |
| Sensing                | 10000 mm              |
| Temperature range from | -20 °C                |
| Temperature range to   | 60 °C                 |