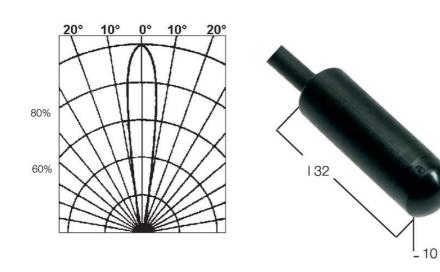

## **SPECIFICATIONS**

| Electrical connection  | Casting cable 15 m    |
|------------------------|-----------------------|
| IP Class               | IP67                  |
| Material of body       | Noryl                 |
| Photocell technology   | Through beam receiver |
| Sensing                | 20000 mm              |
| Temperature range from | -20 °C                |
| Temperature range to   | 60 °C                 |