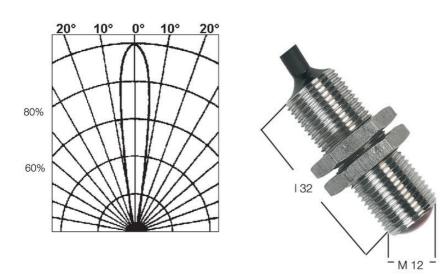

## **SPECIFICATIONS**

| Electrical connection  | Casting cable 5 m     |
|------------------------|-----------------------|
| IP Class               | IP67                  |
| Material of body       | Stainless steel       |
| Photocell technology   | Through beam receiver |
| Sensing                | 20000 mm              |
| Temperature range from | -20 °C                |
| Temperature range to   | 60 °C                 |