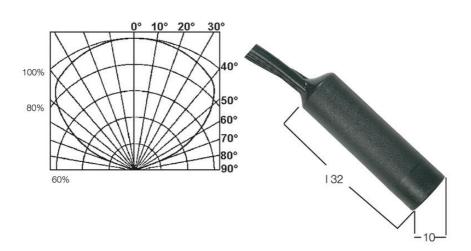

## REFLEX - HIGH POWERED PHOTOELECTRIC SENSORS AND AMPLIFIERS

IRS5

Photosensor diffuse 60mm cable 5m

- Small photoelectric sensors with long distances
- Able to withstand dirty environments
- Amplifier with timer function
- Amplifier with one or two channels

## **SPECIFICATIONS**

| Electrical connection  | Casting cable 5 m      |
|------------------------|------------------------|
| IP Class               | IP67                   |
| Material of body       | Noryl                  |
| Photocell technology   | Transmitter / receiver |
| Sensing                | 60 mm                  |
| Temperature range from | -20 °C                 |
| Temperature range to   | 60 °C                  |