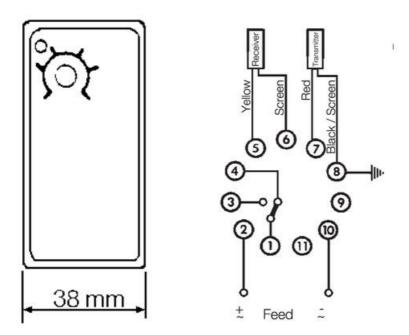

## **SPECIFICATIONS**

| Electrical connection    | 11-pole base |
|--------------------------|--------------|
| Material of body         | ABS plastic  |
| Operating Voltage AC Max | 230 V AC     |
| Operating Voltage AC Min | 230 V AC     |
| Power Consumption        | 2.8 W        |
| Reaction time            | 65 ms        |
| Temperature range from   | -20 °C       |
| Temperature range to     | 60 °C        |