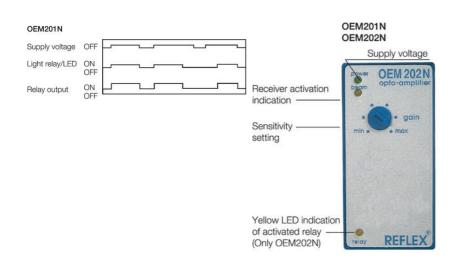

## REFLEX - HIGH POWERED PHOTOELECTRIC SENSORS AND AMPLIFIERS

OEM201N230A AMPLIFIER RELAY O/P 230VAC

- Small photoelectric sensors with long distances
- Able to withstand dirty environments
- Amplifier with timer function
- Amplifier with one or two channels