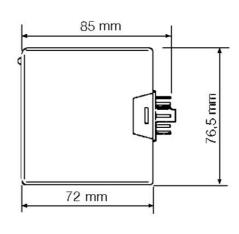

## **SPECIFICATIONS**

| Electrical connection    | 11-pole base |
|--------------------------|--------------|
| Material of body         | ABS plastic  |
| Operating Voltage AC Max | 230 V AC     |
| Operating Voltage AC Min | 230 V AC     |
| Power Consumption        | 2.8 W        |
| Reaction time            | 65 ms        |
| Temperature range from   | -20 °C       |
| Temperature range to     | 60 °C        |