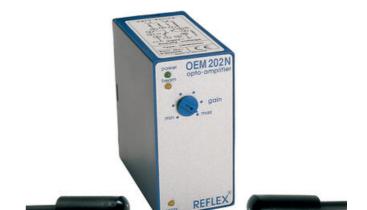

## REFLEX - HIGH POWERED PHOTOELECTRIC SENSORS AND AMPLIFIERS

OEM201N230A AMPLIFIER RELAY O/P 230VAC

- Small photoelectric sensors with long distances
- Able to withstand dirty environments
- Amplifier with timer function
- Amplifier with one or two channels