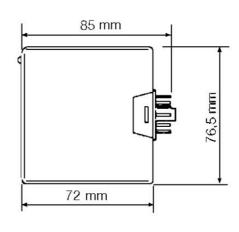

## **SPECIFICATIONS**

| Electrical connection         | 11-pole base |
|-------------------------------|--------------|
| Material of body              | ABS plastic  |
| Operating Voltage AC / DC Max | 24 V         |
| Power Consumption             | 2.8 W        |
| Reaction time                 | 65 ms        |
| Supply Voltage AC / DC Min    | 24 V         |
| Temperature range from        | -20 °C       |
| Temperature range to          | 60 °C        |