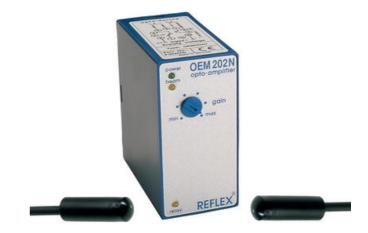

## REFLEX - HIGH POWERED PHOTOELECTRIC SENSORS AND AMPLIFIERS

OEM201N24AD AMPLIFIER RELAY O/P 24VAC/DC

- Small photoelectric sensors with long distances
- Able to withstand dirty environments
- Amplifier with timer function
- Amplifier with one or two channels