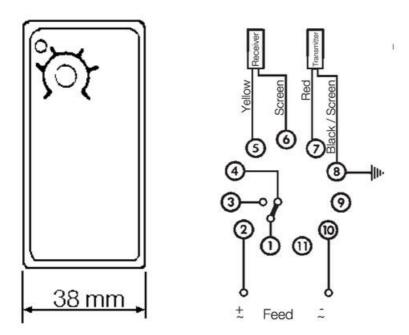

## **SPECIFICATIONS**

| Electrical connection         | 11-pole base |
|-------------------------------|--------------|
| Material of body              | ABS plastic  |
| Operating Voltage AC / DC Max | 24 V         |
| Power Consumption             | 2.8 W        |
| Reaction time                 | 65 ms        |
| Supply Voltage AC / DC Min    | 24 V         |
| Temperature range from        | -20 °C       |
| Temperature range to          | 60 °C        |