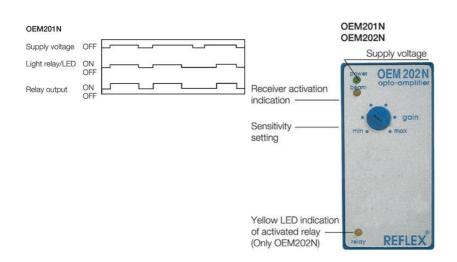

## REFLEX - HIGH POWERED PHOTOELECTRIC SENSORS AND AMPLIFIERS

OEM201N24AD AMPLIFIER RELAY O/P 24VAC/DC

- Small photoelectric sensors with long distances
- Able to withstand dirty environments
- Amplifier with timer function
- Amplifier with one or two channels