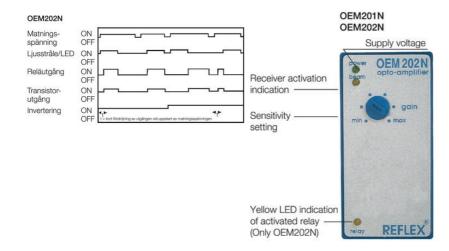

## REFLEX - HIGH POWERED PHOTOELECTRIC SENSORS AND AMPLIFIERS

OEM202N230A Photosensor amp 230VAC NPN and relay

- Small photoelectric sensors with long distances
- Able to withstand dirty environments
- Amplifier with timer function
- Amplifier with one or two channels



## PRODUCT DESCRIPTION

## **SPECIFICATIONS**

| Electrical connection    | 11-pole base |
|--------------------------|--------------|
| Light / Dark Switching   | Yes          |
| Material of body         | ABS plastic  |
| Operating Voltage AC Max | 230 V AC     |
| Operating Voltage AC Min | 230 V AC     |
| Power Consumption        | 2.8 W        |
| Reaction time            | 65 ms        |
| Temperature range from   | -20 °C       |
| Temperature range to     | 60 °C        |



## **REFLEX®**