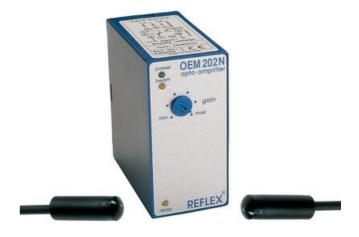

## REFLEX - HIGH POWERED PHOTOELECTRIC SENSORS AND AMPLIFIERS

OEM202N230A Photosensor amp 230VAC NPN and relay

- Small photoelectric sensors with long distances
- Able to withstand dirty environments
- Amplifier with timer function
- Amplifier with one or two channels