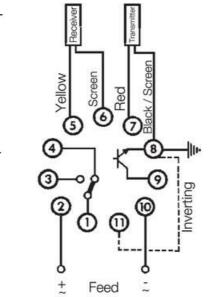

## **SPECIFICATIONS**

| Electrical connection    | 11-pole base |
|--------------------------|--------------|
| Light / Dark Switching   | Yes          |
| Material of body         | ABS plastic  |
| Operating Voltage AC Max | 230 V AC     |
| Operating Voltage AC Min | 230 V AC     |
| Power Consumption        | 2.8 W        |
| Reaction time            | 65 ms        |
| Temperature range from   | -20 °C       |
| Temperature range to     | 60 °C        |