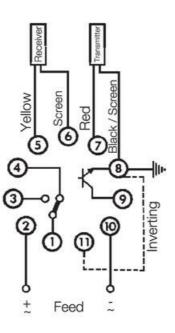

TRIC SENSORS AND AMPLIFIERS

OEM202N24AD Photosensor amp 24VAC/DC NPN and relay

- Small photoelectric sensors with long distances
- Able to withstand dirty environments
- Amplifier with timer function
- Amplifier with one or two channels



**REFLEX®** 

## PRODUCT DESCRIPTION

## **SPECIFICATIONS**

| Electrical connection         | 11-pole base |
|-------------------------------|--------------|
| Light / Dark Switching        | Yes          |
| Material of body              | ABS plastic  |
| Operating Voltage AC / DC Max | 24 V         |
| Power Consumption             | 2.8 W        |
| Reaction time                 | 65 ms        |
| Supply Voltage AC / DC Min    | 24 V         |
| Temperature range from        | -20 °C       |
| Temperature range to          | 60 °C        |