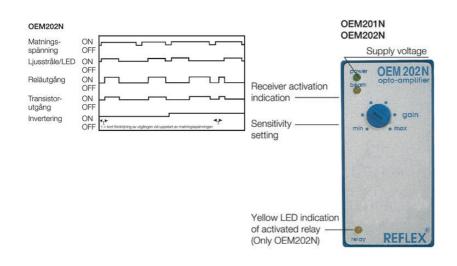

## REFLEX - HIGH POWERED PHOTOELECTRIC SENSORS AND AMPLIFIERS

OEM202N24AD Photosensor amp 24VAC/DC NPN and relay

- Small photoelectric sensors with long distances
- Able to withstand dirty environments
- Amplifier with timer function
- Amplifier with one or two channels