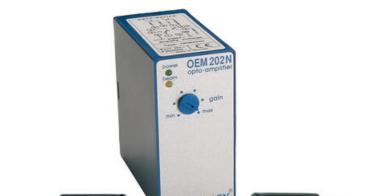

## REFLEX - HIGH POWERED PHOTOELECTRIC SENSORS AND AMPLIFIERS

OEM202N24AD Photosensor amp 24VAC/DC NPN and relay

- Small photoelectric sensors with long distances
- Able to withstand dirty environments
- Amplifier with timer function
- Amplifier with one or two channels