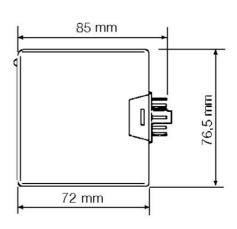

## **SPECIFICATIONS**

| Electrical connection         | 11-pole base |
|-------------------------------|--------------|
| Light / Dark Switching        | Yes          |
| Material of body              | ABS plastic  |
| Operating Voltage AC / DC Max | 24 V         |
| Power Consumption             | 2.8 W        |
| Reaction time                 | 65 ms        |
| Supply Voltage AC / DC Min    | 24 V         |
| Temperature range from        | -20 °C       |
| Temperature range to          | 60 °C        |