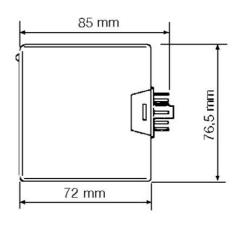

## **SPECIFICATIONS**

| Electrical connection    | 11-pole base |
|--------------------------|--------------|
| Light / Dark Switching   | Yes          |
| Material of body         | ABS plastic  |
| Operating Voltage AC Max | 230 V AC     |
| Operating Voltage AC Min | 230 V AC     |
| Power Consumption        | 2.8 W        |
| Reaction time            | 65 ms        |
| Temperature range from   | -20 °C       |
| Temperature range to     | 60 °C        |