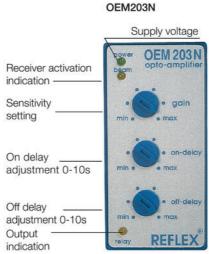

## REFLEX - HIGH POWERED PHOTOELECTRIC SENSORS AND AMPLIFIERS

OEM203N230A AMPLIFIER 230VAC NPN/REL/TIMER

- Small photoelectric sensors with long distances
- Able to withstand dirty environments
- Amplifier with timer function
- Amplifier with one or two channels