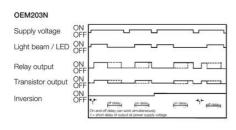

## REFLEX - HIGH POWERED PHOTOELECTRIC SENSORS AND AMPLIFIERS

OEM203N230A AMPLIFIER 230VAC NPN/REL/TIMER

- Small photoelectric sensors with long distances
- Able to withstand dirty environments
- Amplifier with timer function
- Amplifier with one or two channels