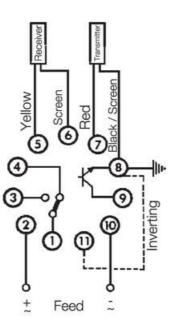

## **SPECIFICATIONS**

| Electrical connection    | 11-pole base |
|--------------------------|--------------|
| Light / Dark Switching   | Yes          |
| Material of body         | ABS plastic  |
| Operating Voltage AC Max | 230 V AC     |
| Operating Voltage AC Min | 230 V AC     |
| Power Consumption        | 2.8 W        |
| Reaction time            | 65 ms        |
| Temperature range from   | -20 °C       |
| Temperature range to     | 60 °C        |