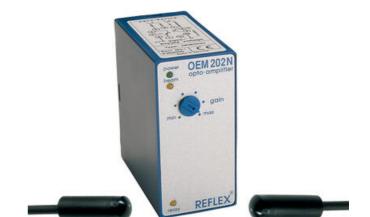

## REFLEX - HIGH POWERED PHOTOELECTRIC SENSORS AND AMPLIFIERS

OEM203N230A AMPLIFIER 230VAC NPN/REL/TIMER

- Small photoelectric sensors with long distances
- Able to withstand dirty environments
- Amplifier with timer function
- Amplifier with one or two channels