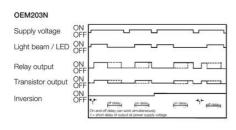

## REFLEX - HIGH POWERED PHOTOELECTRIC SENSORS AND AMPLIFIERS

OEM203N24AD AMPLIFIER 24VAC/DC NPN/REL/TIM

- Small photoelectric sensors with long distances
- Able to withstand dirty environments
- Amplifier with timer function
- Amplifier with one or two channels

## PRODUCT DESCRIPTION