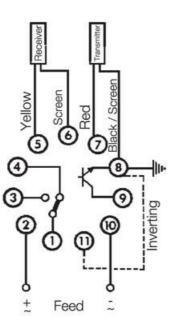

## **SPECIFICATIONS**

| Electrical connection         | 11-pole base |
|-------------------------------|--------------|
| Light / Dark Switching        | Yes          |
| Material of body              | ABS plastic  |
| Operating Voltage AC / DC Max | 24 V         |
| Power Consumption             | 2.8 W        |
| Reaction time                 | 65 ms        |
| Supply Voltage AC / DC Min    | 24 V         |
| Temperature range from        | -20 °C       |
| Temperature range to          | 60 °C        |