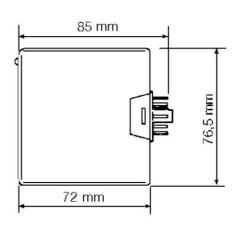

## **SPECIFICATIONS**

| Electrical connection         | 11-pole base |
|-------------------------------|--------------|
| Light / Dark Switching        | Yes          |
| Material of body              | ABS plastic  |
| Operating Voltage AC / DC Max | 24 V         |
| Power Consumption             | 2.8 W        |
| Reaction time                 | 65 ms        |
| Supply Voltage AC / DC Min    | 24 V         |
| Temperature range from        | -20 °C       |
| Temperature range to          | 60 °C        |