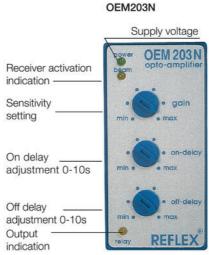

## REFLEX - HIGH POWERED PHOTOELECTRIC SENSORS AND AMPLIFIERS

OEM203N24AD AMPLIFIER 24VAC/DC NPN/REL/TIM

- Small photoelectric sensors with long distances
- Able to withstand dirty environments
- Amplifier with timer function
- Amplifier with one or two channels

## PRODUCT DESCRIPTION