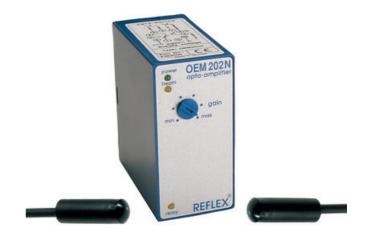

## REFLEX - HIGH POWERED PHOTOELECTRIC SENSORS AND AMPLIFIERS

OEM203N24AD AMPLIFIER 24VAC/DC NPN/REL/TIM

- Small photoelectric sensors with long distances
- Able to withstand dirty environments
- Amplifier with timer function
- Amplifier with one or two channels

## PRODUCT DESCRIPTION