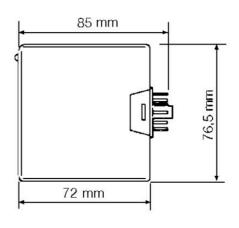

## **SPECIFICATIONS**

| Electrical connection    | 11-pole base |
|--------------------------|--------------|
| Light / Dark Switching   | Yes          |
| Material of body         | ABS plastic  |
| Operating Voltage AC Max | 230 V AC     |
| Operating Voltage AC Min | 230 V AC     |
| Power Consumption        | 2.8 W        |
| Reaction time            | 33 ms        |
| Temperature range from   | -20 °C       |
| Temperature range to     | 60 °C        |