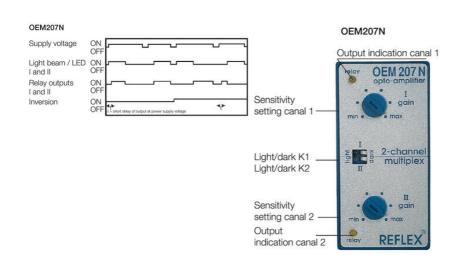

## REFLEX - HIGH POWERED PHOTOELECTRIC SENSORS AND AMPLIFIERS

OEM207N230A AMPLIFIER 230VAC MULTIPLEX

- Small photoelectric sensors with long distances
- Able to withstand dirty environments
- Amplifier with timer function
- Amplifier with one or two channels

## **SPECIFICATIONS**

| Electrical connection    | 11-pole base |
|--------------------------|--------------|
| Light / Dark Switching   | Yes          |
| Material of body         | ABS plastic  |
| Operating Voltage AC Max | 230 V AC     |
| Operating Voltage AC Min | 230 V AC     |
| Power Consumption        | 2.8 W        |
| Reaction time            | 33 ms        |
| Temperature range from   | -20 °C       |
| Temperature range to     | 60 °C        |