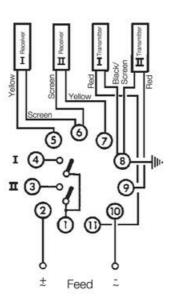

## PRODUCT DESCRIPTION

## **SPECIFICATIONS**

| Electrical connection    | 11-pole base |
|--------------------------|--------------|
| Light / Dark Switching   | Yes          |
| Material of body         | ABS plastic  |
| Operating Voltage AC Max | 230 V AC     |
| Operating Voltage AC Min | 230 V AC     |
| Power Consumption        | 2.8 W        |
| Reaction time            | 33 ms        |
| Temperature range from   | -20 °C       |
| Temperature range to     | 60 °C        |