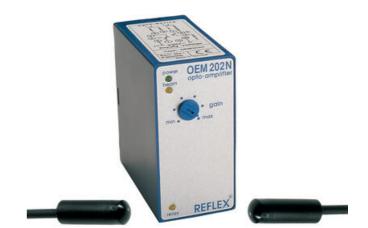

## REFLEX - HIGH POWERED PHOTOELECTRIC SENSORS AND AMPLIFIERS

OEM207N230A AMPLIFIER 230VAC MULTIPLEX

- Small photoelectric sensors with long distances
- Able to withstand dirty environments
- Amplifier with timer function
- Amplifier with one or two channels