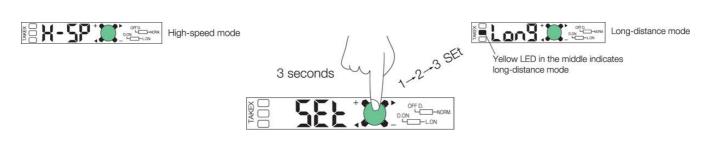

## PRODUCT DESCRIPTION

The F80 amplifier has a large, clear display which facilitates the reading of incoming light. On this amplifier, you can choose whether you want long detection distances or a fast reaction time. Reading takes place with Teach In via the green button on the amplifier. You also have the option of manually changing the value on the amplifier to the level at which you want your output signal.