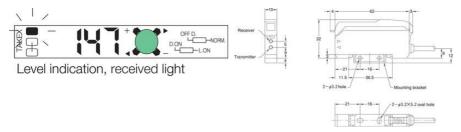

## PRODUCT DESCRIPTION

The F80 amplifier has a large, clear display which facilitates the reading of incoming light. On this amplifier, you can choose whether you want long detection distances or a fast reaction time. Reading takes place with Teach In via the green button on the amplifier. You also have the option of manually changing the value on the amplifier to the level at which you want your output signal.

## **SPECIFICATIONS**

| Approvals              | CE               |
|------------------------|------------------|
| Electrical connection  | Cable 2 m        |
| Function               | Dark On/Light On |
| IP Class               | IP40             |
| Light / Dark Switching | Yes              |
| Light type             | Red LED          |
| Output                 | PNP              |
| Output current max     | 0.1 A            |
| Photocell technology   | Fiber amblified  |
| Power consumption max  | 0.032 A          |
| Reaction time          | 0.19 ms          |
| Temperature range from | -25 °C           |
| Temperature range to   | 55 °C            |
| Voltage DC max         | 24 V             |
| Voltage DC min         | 12 V             |