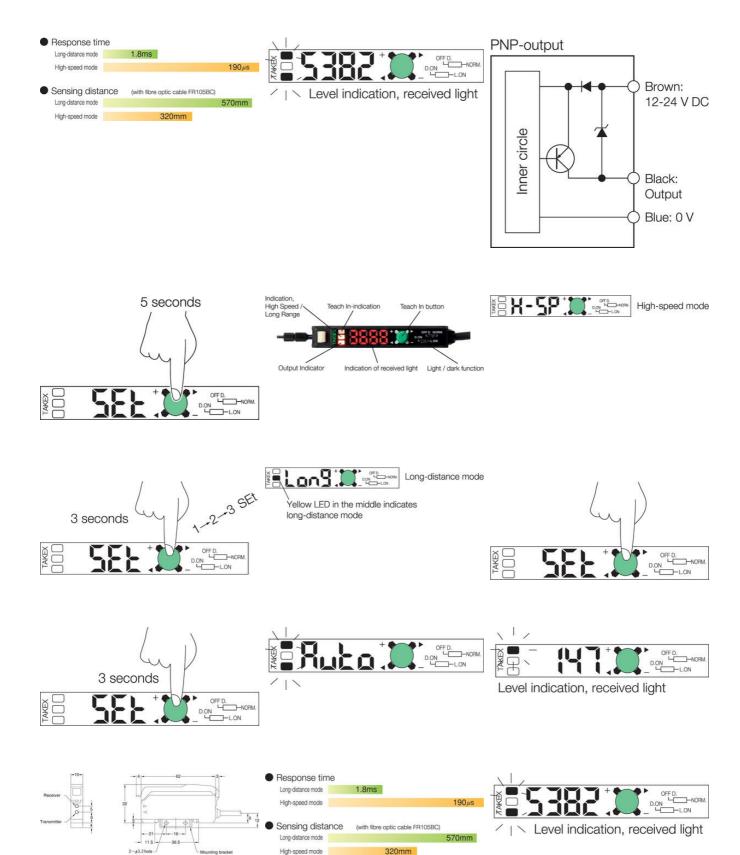

## PRODUCT DESCRIPTION

The F80 amplifier has a large, clear display which facilitates the reading of incoming light. On this amplifier, you can choose whether you want long detection distances or a fast reaction time. Reading takes place with Teach In via the green button on the amplifier. You also have the option of manually changing the value on the amplifier to the level at which you want your output signal.

## **SPECIFICATIONS**

| Approvals              | CE               |
|------------------------|------------------|
| Electrical connection  | Cable 2 m        |
| Function               | Dark On/Light On |
| IP Class               | IP40             |
| Light / Dark Switching | Yes              |
| Light type             | Red LED          |
| Output                 | PNP              |
| Output current max     | 0.1 A            |
| Photocell technology   | Fiber amblified  |
| Power consumption max  | 0.032 A          |
| Reaction time          | 0.19 ms          |
| Temperature range from | -25 °C           |
| Temperature range to   | 55 °C            |
| Voltage DC max         | 24 V             |
| Voltage DC min         | 12 V             |