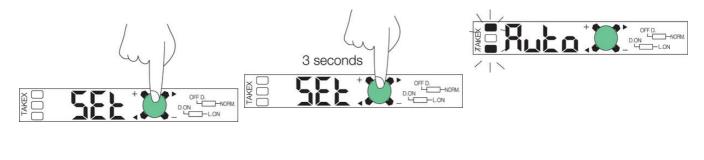

## PRODUCT DESCRIPTION

The F80 amplifier has a large, clear display which facilitates the reading of incoming light. On this amplifier, you can choose whether you want long detection distances or a fast reaction time. Reading takes place with Teach In via the green button on the amplifier. You also have the option of manually changing the value on the amplifier to the level at which you want your output signal.