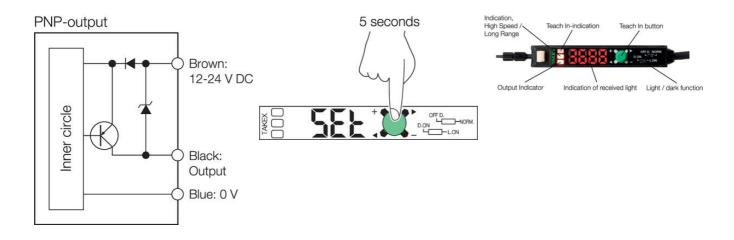

## PRODUCT DESCRIPTION

The F80 amplifier has a large, clear display which facilitates the reading of incoming light. On this amplifier, you can choose whether you want long detection distances or a fast reaction time. Reading takes place with Teach In via the green button on the amplifier. You also have the option of manually changing the value on the amplifier to the level at which you want your output signal.

## **SPECIFICATIONS**

| Approvals              | CE               |
|------------------------|------------------|
| Electrical connection  | Cable 2 m        |
| Function               | Dark On/Light On |
| IP Class               | IP40             |
| Light / Dark Switching | Yes              |
| Light type             | Red LED          |
| Output                 | PNP              |
| Output current max     | 0.1 A            |
| Photocell technology   | Fiber amblified  |
| Power consumption max  | 0.032 A          |
| Reaction time          | 0.19 ms          |
| Temperature range from | -25 °C           |
| Temperature range to   | 55 °C            |
| Voltage DC max         | 24 V             |
| Voltage DC min         | 12 V             |