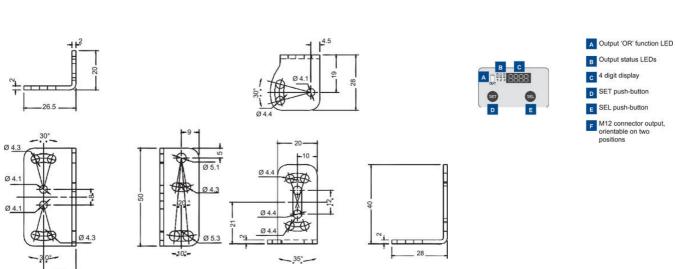

# **SPECIFICATIONS**

| Approvals             | CE, UL               |
|-----------------------|----------------------|
| Dimension (mm)        | 50 x 50 x 25         |
| Distance Max          | 45 mm                |
| Distance Min          | 5 mm                 |
| Electrical connection | M12 8 pole connector |

| IP Class                        | IP67         |
|---------------------------------|--------------|
| LED indicator                   | Yes          |
| Lens material                   | Glass        |
| Light type                      | White LED    |
| Material of body                | ABS plastic  |
| Output                          | PNP          |
| Output current max              | 0.1 A        |
| Photocell technology            | Color sensor |
| Power consumption max           | 0.06 A       |
| Reaction time                   | 0.335 ms     |
| Sensitivity setting             | Yes          |
| Supply voltage                  | 10-30 V DC   |
| Temperature range bearing, from | -20 °C       |
| Temperature range bearing, to   | 70 °C        |
| Temperature range from          | -10 °C       |
| Temperature range to            | 55 °C        |
| Type of light                   | LED          |
| Weight                          | 100 g        |
|                                 |              |