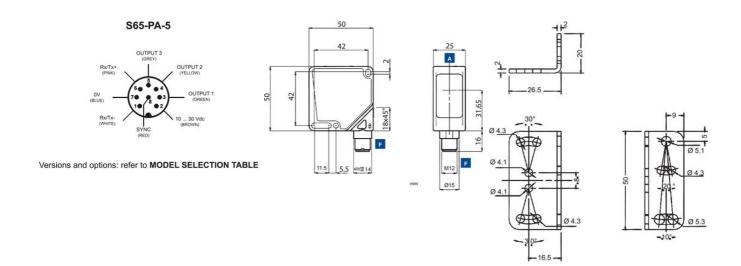

## **DATALOGIC - S65-V - COLOUR SENSOR**

S65-PA-5-V09-PPP Colour sensor 3xPNP, 5-45mm, M12 connector

- 3 independent NPN or PNP outputs and RS 485 serial interface
- LED with white light and RGB receiver
- Reaction time of 335 µs
- 2 push-button easy setting and 4 digit display

### PRODUCT DESCRIPTION

The S65-V colour sensors offer the best performances for colour detection in compact housing. The S65-V is suitable for automatic packaging applications, quality control and part checking in the production process. The sensor can memorise and recognise 3 colours on 3 independent channels. The auxiliary functions include key-lock and synchronisation with external events through a specific input. The control panel presents two setting push-buttons, outputs LEDs and a 4-digit display for functioning messages and sensor configuration. Complete remote control is possible for the version with the RS485 serial interface.

# **SPECIFICATIONS**

| Approvals             | CE, UL               |
|-----------------------|----------------------|
| Dimension (mm)        | 50 x 50 x 25         |
| Distance Max          | 45 mm                |
| Distance Min          | 5 mm                 |
| Electrical connection | M12 8 pole connector |

| IP Class                        | IP67         |
|---------------------------------|--------------|
| LED indicator                   | Yes          |
| Lens material                   | Glass        |
| Light type                      | White LED    |
| Material of body                | ABS plastic  |
| Output                          | PNP          |
| Output current max              | 0.1 A        |
| Photocell technology            | Color sensor |
| Power consumption max           | 0.06 A       |
| Reaction time                   | 0.335 ms     |
| Sensitivity setting             | Yes          |
| Supply voltage                  | 10-30 V DC   |
| Temperature range bearing, from | -20 °C       |
| Temperature range bearing, to   | 70 °C        |
| Temperature range from          | -10 °C       |
| Temperature range to            | 55 °C        |
| Type of light                   | LED          |
| Weight                          | 100 g        |
|                                 |              |