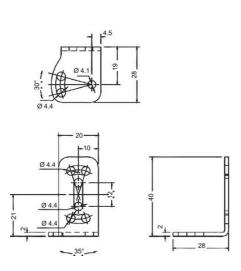

# **SPECIFICATIONS**

| Approvals             | CE, UL               |
|-----------------------|----------------------|
| Dimension (mm)        | 50 x 50 x 25         |
| Distance Max          | 45 mm                |
| Distance Min          | 5 mm                 |
| Electrical connection | M12 8 pole connector |