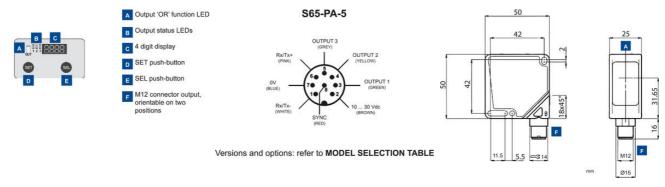

## **DATALOGIC - S65-V - COLOUR SENSOR**

S65-PA-5-V09-PPP Colour sensor 3xPNP, 5-45mm, M12 connector

- 3 independent NPN or PNP outputs and RS 485 serial interface
- LED with white light and RGB receiver
- Reaction time of 335 µs
- 2 push-button easy setting and 4 digit display

### PRODUCT DESCRIPTION

The S65-V colour sensors offer the best performances for colour detection in compact housing. The S65-V is suitable for automatic packaging applications, quality control and part checking in the production process. The sensor can memorise and recognise 3 colours on 3 independent channels. The auxiliary functions include key-lock and synchronisation with external events through a specific input. The control panel presents two setting push-buttons, outputs LEDs and a 4-digit display for functioning messages and sensor configuration. Complete remote control is possible for the version with the RS485 serial interface.

# **SPECIFICATIONS**

| Approvals             | CE, UL               |
|-----------------------|----------------------|
| Dimension (mm)        | 50 x 50 x 25         |
| Distance Max          | 45 mm                |
| Distance Min          | 5 mm                 |
| Electrical connection | M12 8 pole connector |

| IP Class                        | IP67         |
|---------------------------------|--------------|
| LED indicator                   | Yes          |
| Lens material                   | Glass        |
| Light type                      | White LED    |
| Material of body                | ABS plastic  |
| Output                          | PNP          |
| Output current max              | 0.1 A        |
| Photocell technology            | Color sensor |
| Power consumption max           | 0.06 A       |
| Reaction time                   | 0.335 ms     |
| Sensitivity setting             | Yes          |
| Supply voltage                  | 10-30 V DC   |
| Temperature range bearing, from | -20 °C       |
| Temperature range bearing, to   | 70 °C        |
| Temperature range from          | -10 °C       |
| Temperature range to            | 55 °C        |
| Type of light                   | LED          |
| Weight                          | 100 g        |
|                                 |              |