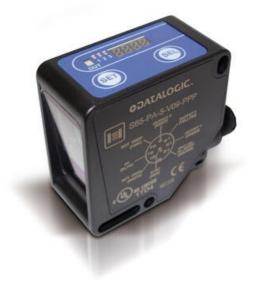

## **DATALOGIC - S65-V - COLOUR SENSOR**

S65-PA-5-V09-PPP Colour sensor 3xPNP, 5-45mm, M12 connector

- 3 independent NPN or PNP outputs and RS 485 serial interface
- LED with white light and RGB receiver
- Reaction time of 335 µs
- 2 push-button easy setting and 4 digit display

### PRODUCT DESCRIPTION

The S65-V colour sensors offer the best performances for colour detection in compact housing. The S65-V is suitable for automatic packaging applications, quality control and part checking in the production process. The sensor can memorise and recognise 3 colours on 3 independent channels. The auxiliary functions include key-lock and synchronisation with external events through a specific input. The control panel presents two setting push-buttons, outputs LEDs and a 4-digit display for functioning messages and sensor configuration. Complete remote control is possible for the version with the RS485 serial interface.