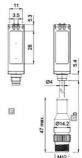

# DATALOGIC - S8 - MINIATURE PHOTOELECTRIC SENSOR

IO-link versions available

S8-PH-5-M53-PP S8-PH-5-M53-PP BGS SHINY Laser

- Compact size (14 x 42 x 25mm)
- M8 Connector or M12 Pig-tail
- Available in IP69K stainless steel
- · LED or laser emission
- · Now with IO-link versions

## **SPECIFICATIONS**

| Approvals             | CE, UL              |
|-----------------------|---------------------|
| Dimension (mm)        | 14 x 42 x 25        |
| Distance Max          | 300 mm              |
| Distance Min          | 50 mm               |
| Electrical connection | M8 4 pole connector |
| Function              | Dark On/Light On    |
|                       |                     |