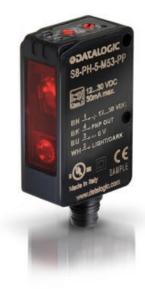

# DATALOGIC - S8 - MINIATURE PHOTOELECTRIC SENSOR

IO-link versions available

S8-PH-5-M53-PP S8-PH-5-M53-PP BGS SHINY Laser

- Compact size (14 x 42 x 25mm)
- M8 Connector or M12 Pig-tail
- Available in IP69K stainless steel
- · LED or laser emission
- · Now with IO-link versions

## **SPECIFICATIONS**

| Approvals             | CE, UL              |
|-----------------------|---------------------|
| Dimension (mm)        | 14 x 42 x 25        |
| Distance Max          | 300 mm              |
| Distance Min          | 50 mm               |
| Electrical connection | M8 4 pole connector |
| Function              | Dark On/Light On    |
|                       |                     |

| IP Class                        | IP67                                    |
|---------------------------------|-----------------------------------------|
| LED indicator                   | Yes                                     |
| Lens material                   | PC, PMMA                                |
| Light type                      | Red laser                               |
| Material of body                | ABS plastic                             |
| Output                          | PNP                                     |
| Output current max              | 0.1 A                                   |
| Photocell technology            | Background suppression for transparents |
| Power consumption max           | 0.03 A                                  |
| Reaction time                   | 1 ms                                    |
| Sensitivity setting             | Yes                                     |
| Supply voltage                  | 12-30 V DC                              |
| Temperature range bearing, from | -20 °C                                  |
| Temperature range bearing, to   | 70 °C                                   |
| Temperature range from          | -10 °C                                  |
| Temperature range to            | 55 °C                                   |
| Type of light                   | Laser                                   |
| Weight                          | 70 g                                    |