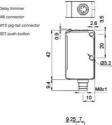

## **SPECIFICATIONS**

| Approvals             | CE, UL              |
|-----------------------|---------------------|
| Dimension (mm)        | 14 x 42 x 25        |
| Distance Max          | 300 mm              |
| Distance Min          | 50 mm               |
| Electrical connection | M8 4 pole connector |
| Function              | Dark On/Light On    |
|                       |                     |