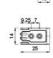

# DATALOGIC - S8 - MINIATURE PHOTOELECTRIC SENSOR

IO-link versions available

S8-PH-5-M53-PP S8-PH-5-M53-PP BGS SHINY Laser

- Compact size (14 x 42 x 25mm)
- M8 Connector or M12 Pig-tail
- Available in IP69K stainless steel
- · LED or laser emission
- · Now with IO-link versions

## **SPECIFICATIONS**

| Approvals             | CE, UL              |
|-----------------------|---------------------|
| Dimension (mm)        | 14 x 42 x 25        |
| Distance Max          | 300 mm              |
| Distance Min          | 50 mm               |
| Electrical connection | M8 4 pole connector |
| Function              | Dark On/Light On    |
|                       |                     |