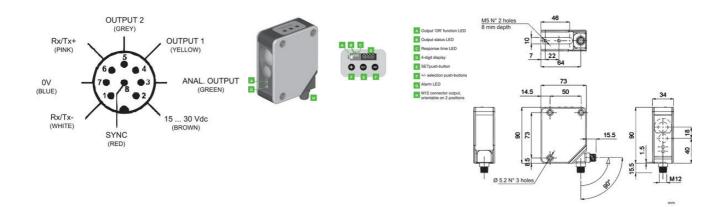

## **SPECIFICATIONS**

| Approvals             | CE, UL               |
|-----------------------|----------------------|
| Distance Max          | 7000 mm              |
| Distance Min          | 300 mm               |
| Electrical connection | M12 8 pole connector |
| Function              | Dark On/Light On     |
| IP Class              | IP67                 |
| LED indicator         | Yes                  |
| Lens material         | Glass                |
| Light type            | Red laser            |
| Material of body      | Aluminium            |

| Output                          | 4-20 mA, PNP, RS422      |
|---------------------------------|--------------------------|
| Output current max              | 0.1 A                    |
| Photocell technology            | Distance measuring laser |
| Reaction time                   | 6 ms                     |
| Supply voltage                  | 15-30 V DC               |
| Temperature range bearing, from | -25 °C                   |
| Temperature range bearing, to   | 70 °C                    |
| Temperature range from          | -10 °C                   |
| Temperature range to            | 50 °C                    |
| Weight                          | 330 g                    |