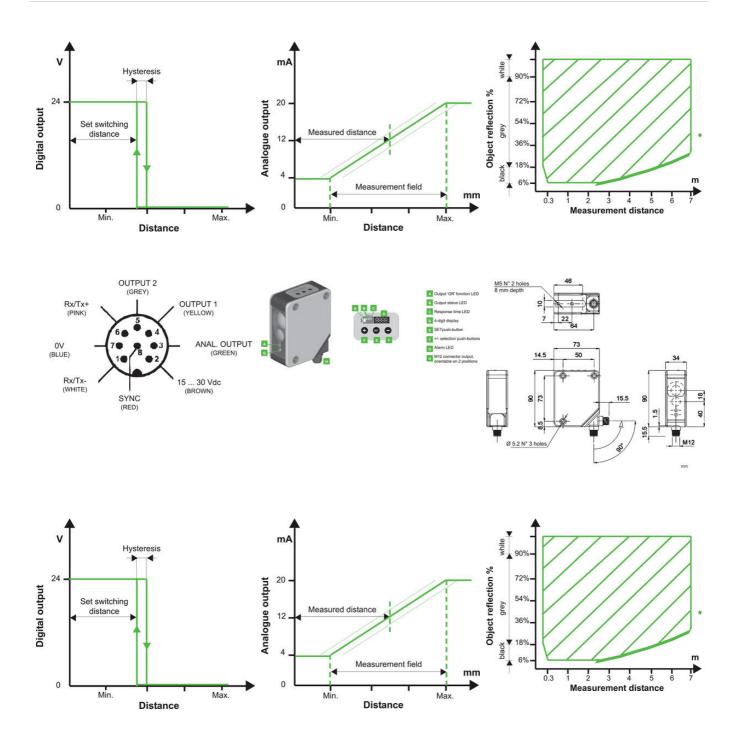

## DATALOGIC - S80 - LASER DISTANCE SENSOR

S80-MH-5-YL09-PPIZ

- Sensing range of up to 7m
- Retro reflective sensing range of 20m or 100m
- 4 digit display and RS485 serial interface
- 2 PNP NO or 2 NPN NO
- 4..20 mA analogue output

## PRODUCT DESCRIPTION

The S80 series is a class 2 laser distance sensor with time of flight measurement technology provides the S80-Y0 proximity sensor with a 0.3 - 4 m distance and S80-YL0 with a sensing range of 0.3 to 7 m both with scalable range. The S80-Y1 and S80-Y2 retro reflective sensors have operating distances reaching 20 or 100 m. Models with two digital outputs, both the NPN and PNP, are available together with 4-20 mA analogue output and RS485 serial interface

## **SPECIFICATIONS**

| Approvals             | CE, UL               |
|-----------------------|----------------------|
| Distance Max          | 7000 mm              |
| Distance Min          | 300 mm               |
| Electrical connection | M12 8 pole connector |
| Function              | Dark On/Light On     |
| IP Class              | IP67                 |
| LED indicator         | Yes                  |
| Lens material         | Glass                |
| Light type            | Red laser            |
| Material of body      | Aluminium            |

| Output                          | 4-20 mA, PNP, RS422      |
|---------------------------------|--------------------------|
| Output current max              | 0.1 A                    |
| Photocell technology            | Distance measuring laser |
| Reaction time                   | 6 ms                     |
| Supply voltage                  | 15-30 V DC               |
| Temperature range bearing, from | -25 °C                   |
| Temperature range bearing, to   | 70 °C                    |
| Temperature range from          | -10 °C                   |
| Temperature range to            | 50 °C                    |
| Weight                          | 330 g                    |