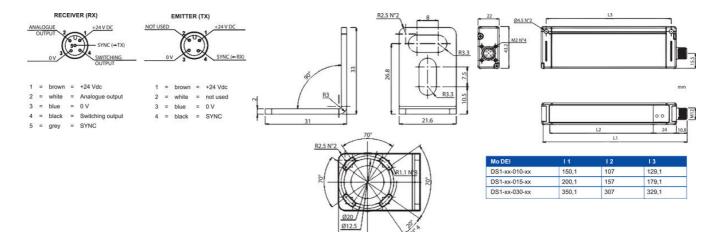

## SPECIFICATIONS

| Approvals             | CE, cULus                                  |
|-----------------------|--------------------------------------------|
| Detection Height      | 100 mm                                     |
| Dimension (mm)        | 22 x 43 x 150                              |
| Distance Max          | 2100 mm                                    |
| Distance Min          | 150 mm                                     |
| Electrical connection | M12 5 pole connector, M12 4 pole connector |
| IP Class              | IP65                                       |
| LED indicator         | Yes                                        |
| Lens material         | РММА                                       |
| Light type            | IR LED                                     |
| Material of body      | Aluminium                                  |
| Output                | 0-10V, PNP                                 |
| Output current max    | 0.1 A                                      |
| Photocell technology  | Curtain photocell                          |

| Power consumption max           | 0.15 A      |
|---------------------------------|-------------|
| Reaction time                   | 2.75 ms     |
| Relative measurement accuracy   | ± 3.5 - 7mm |
| Supply voltage                  | 24 V DC     |
| Temperature range bearing, from | -25 °C      |
| Temperature range bearing, to   | 70 °C       |
| Temperature range from          | 0°0         |
| Temperature range to            | 50 °C       |
| Weight                          | 300 g       |