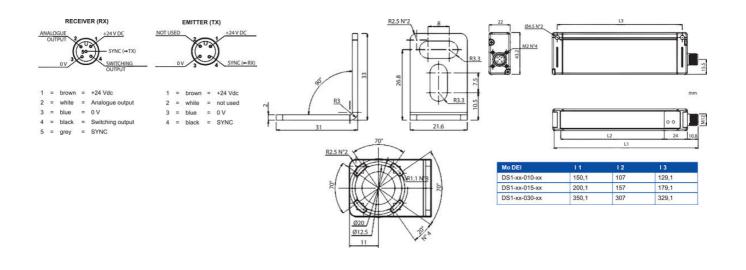

## SPECIFICATIONS

| Approvals             | CE, cULus                                  |
|-----------------------|--------------------------------------------|
| Detection Height      | 100 mm                                     |
| Dimension (mm)        | 22 x 43 x 150                              |
| Distance Max          | 2100 mm                                    |
| Distance Min          | 150 mm                                     |
| Electrical connection | M12 5 pole connector, M12 4 pole connector |
| IP Class              | IP65                                       |
| LED indicator         | Yes                                        |
| Lens material         | РММА                                       |
| Light type            | IR LED                                     |
| Material of body      | Aluminium                                  |
| Output                | 0-10V, PNP                                 |
| Output current max    | 0.1 A                                      |
| Photocell technology  | Curtain photocell                          |

| Power consumption max           | 0.15 A      |
|---------------------------------|-------------|
| Reaction time                   | 2.75 ms     |
| Relative measurement accuracy   | ± 3.5 - 7mm |
| Supply voltage                  | 24 V DC     |
| Temperature range bearing, from | -25 °C      |
| Temperature range bearing, to   | 70 °C       |
| Temperature range from          | 0°0         |
| Temperature range to            | 50 °C       |
| Weight                          | 300 g       |